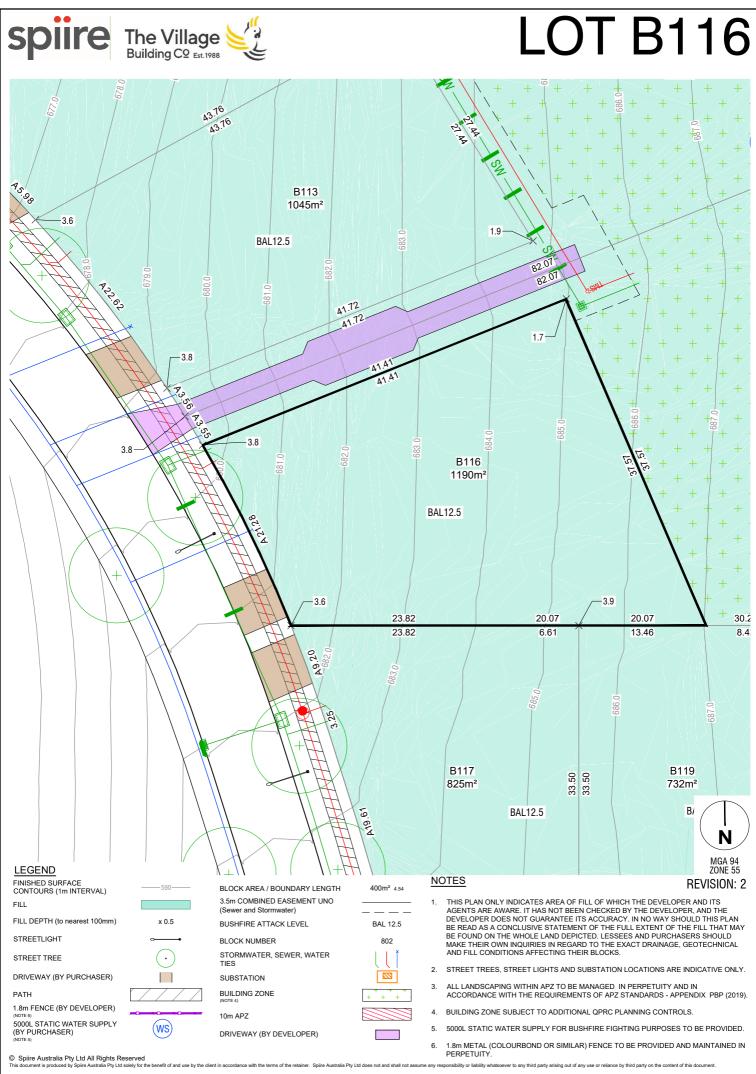

SOUTH

320895

3.5m COMBINED EASEMENT UNO (Sewer and Stormwater) x 0.5 BUSHFIRE ATTACK LEVEL BLOCK NUMBER

STORMWATER, SEWER, WATER TIES

SUBSTATION

•

THIS PLAN ORLY INDICATES AREA OF PHILO F WHICH THE DEVELOPER AND TIS AGENTS ARE AWARE. IT HAS NOT BEEN CHECKED BY THE DEVELOPER, AND THE DEVELOPER DOES NOT GUARANTEE ITS ACCURACY. IN NO WAY SHOULD THIS PLAN BE READ AS A CONCLUSIVE STATEMENT OF THE FULL EXTENT OF THE FILL THAT MAY BE FOUND ON THE WHOLE LAND DEPICTED. LESSEES AND PURCHASERS SHOULD MAKE THEIR OWN INQUIRIES IN REGARD TO THE EXACT DRAINAGE, GEOTECHNICAL AND FILL CONDITIONS AFFECTING THEIR BLOCKS.

2. STREET TREES, STREET LIGHTS AND SUBSTATION LOCATIONS ARE INDICATIVE ONLY.