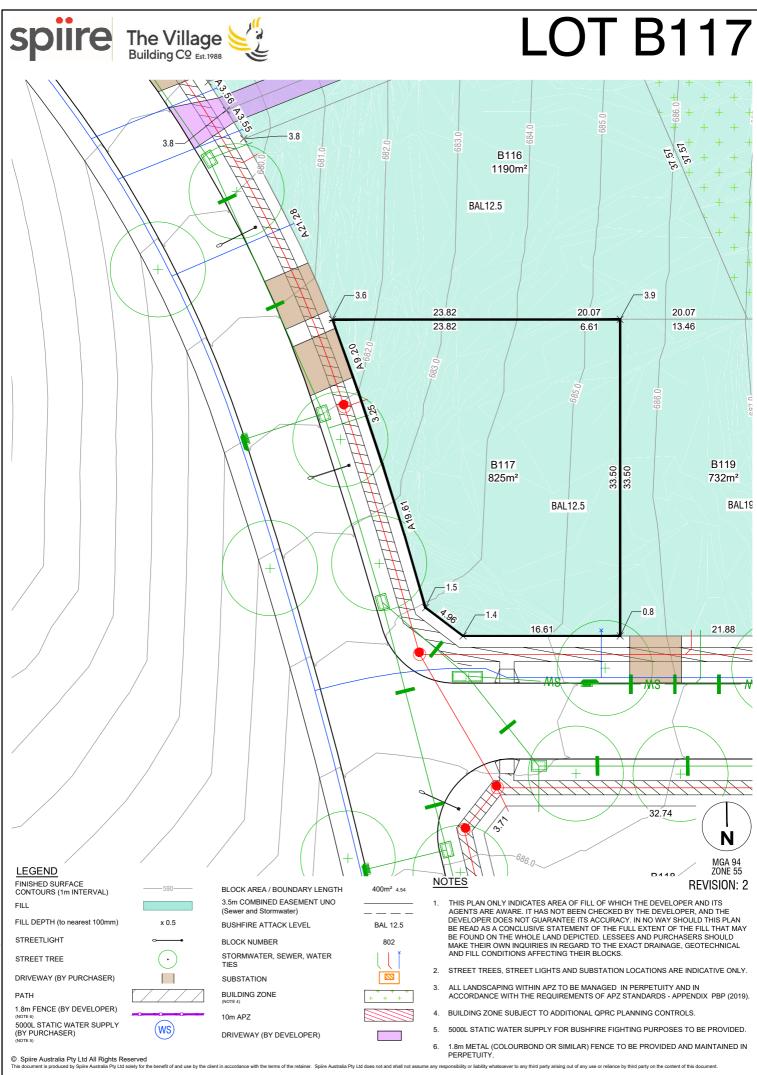

SOUTH

320895

3.5m COMBINED EASEMENT UNO (Sewer and Stormwater) x 0.5 BUSHFIRE ATTACK LEVEL BLOCK NUMBER

STORMWATER, SEWER, WATER TIES

SUBSTATION

•

THIS PLAN ORLY INDICATES AREA OF PHILO F WHICH THE DEVELOPER AND TIS AGENTS ARE AWARE. IT HAS NOT BEEN CHECKED BY THE DEVELOPER, AND THE DEVELOPER DOES NOT GUARANTEE ITS ACCURACY. IN NO WAY SHOULD THIS PLAN BE READ AS A CONCLUSIVE STATEMENT OF THE FULL EXTENT OF THE FILL THAT MAY BE FOUND ON THE WHOLE LAND DEPICTED. LESSEES AND PURCHASERS SHOULD MAKE THEIR OWN INQUIRIES IN REGARD TO THE EXACT DRAINAGE, GEOTECHNICAL AND FILL CONDITIONS AFFECTING THEIR BLOCKS.

2. STREET TREES, STREET LIGHTS AND SUBSTATION LOCATIONS ARE INDICATIVE ONLY.