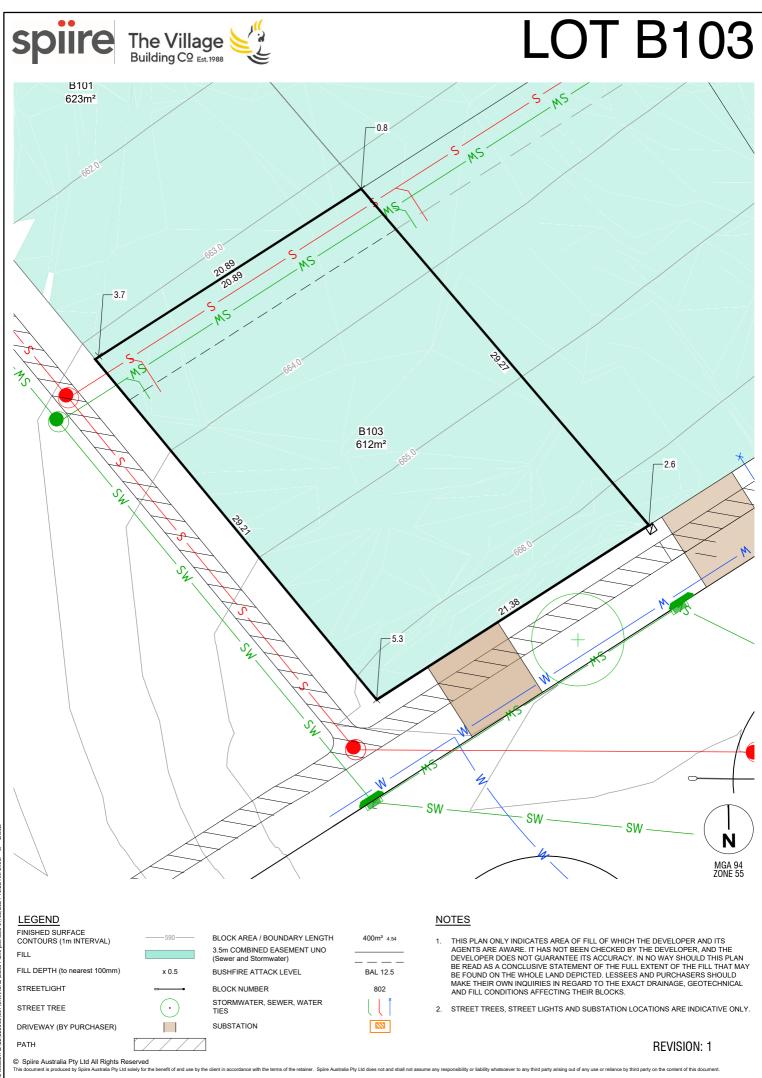

SOUTH

320895

3.5m COMBINED EASEMENT UNO (Sewer and Stormwater) x 0.5 BUSHFIRE ATTACK LEVEL BLOCK NUMBER

STORMWATER, SEWER, WATER TIES

SUBSTATION

•

THIS PLAN ORLY INDICATES AREA OF PHILO F WHICH THE DEVELOPER AND TIS AGENTS ARE AWARE. IT HAS NOT BEEN CHECKED BY THE DEVELOPER, AND THE DEVELOPER DOES NOT GUARANTEE ITS ACCURACY. IN NO WAY SHOULD THIS PLAN BE READ AS A CONCLUSIVE STATEMENT OF THE FULL EXTENT OF THE FILL THAT MAY BE FOUND ON THE WHOLE LAND DEPICTED. LESSEES AND PURCHASERS SHOULD MAKE THEIR OWN INQUIRIES IN REGARD TO THE EXACT DRAINAGE, GEOTECHNICAL AND FILL CONDITIONS AFFECTING THEIR BLOCKS.

2. STREET TREES, STREET LIGHTS AND SUBSTATION LOCATIONS ARE INDICATIVE ONLY.

## **REVISION: 1**

© Spiire Australia Pty Ltd All Rights Reserved This document is produced by Spiire Australia Pty Ltd solely for the benefit of and use by the client in acc nce with the terms of the retainer. Spiire Australia Ptv Ltd does not and shall not ass er to any third party arising out of any use or reliance by third party on the content of this document