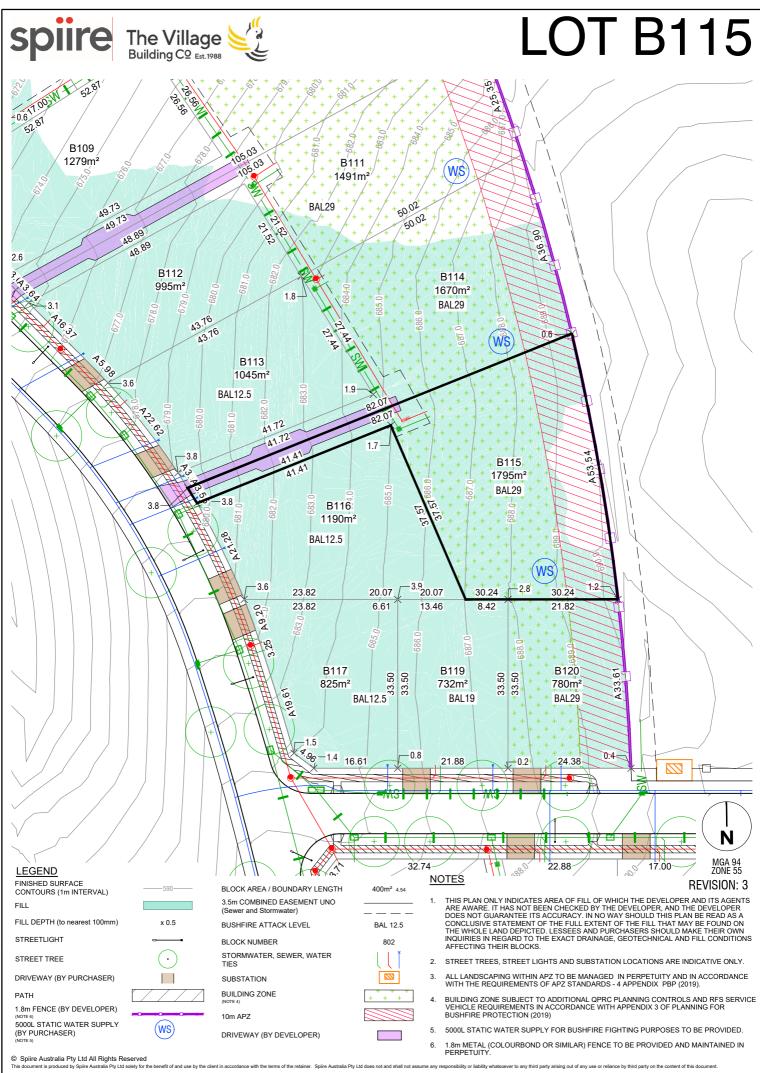

SOUTH

320895

3.5m COMBINED EASEMENT UNO (Sewer and Stormwater) x 0.5 BUSHFIRE ATTACK LEVEL BLOCK NUMBER

STORMWATER, SEWER, WATER TIES

SUBSTATION

•

THIS PLAN ORLY INDICATES AREA OF PHILO F WHICH THE DEVELOPER AND TIS AGENTS ARE AWARE. IT HAS NOT BEEN CHECKED BY THE DEVELOPER, AND THE DEVELOPER DOES NOT GUARANTEE ITS ACCURACY. IN NO WAY SHOULD THIS PLAN BE READ AS A CONCLUSIVE STATEMENT OF THE FULL EXTENT OF THE FILL THAT MAY BE FOUND ON THE WHOLE LAND DEPICTED. LESSEES AND PURCHASERS SHOULD MAKE THEIR OWN INQUIRIES IN REGARD TO THE EXACT DRAINAGE, GEOTECHNICAL AND FILL CONDITIONS AFFECTING THEIR BLOCKS.

2. STREET TREES, STREET LIGHTS AND SUBSTATION LOCATIONS ARE INDICATIVE ONLY.