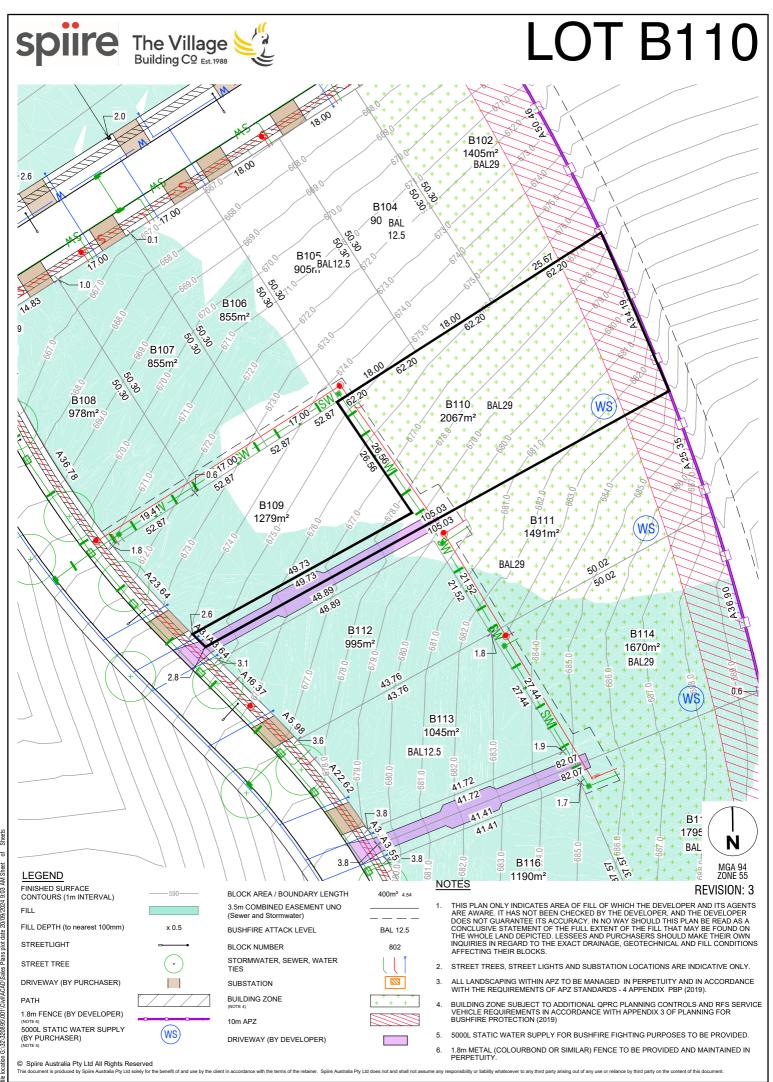

BAL 12.5

802

2B SALES PLASN.dwg layout name B110 plotted by Rachel Murdock as not date 20/09/2024 9-03 AM Sheet of Sheets STAGE FRAROMBERRA

320895 SOUTH JERRABOMBERRA STAGE 2B SALES PLASN.dvg layout name B113 plotted by Rachel Murdock or 63/33/30/8665/001/10/001/2465 Plane oldri date 06/00/3023 8-52 AM Street of Sheets