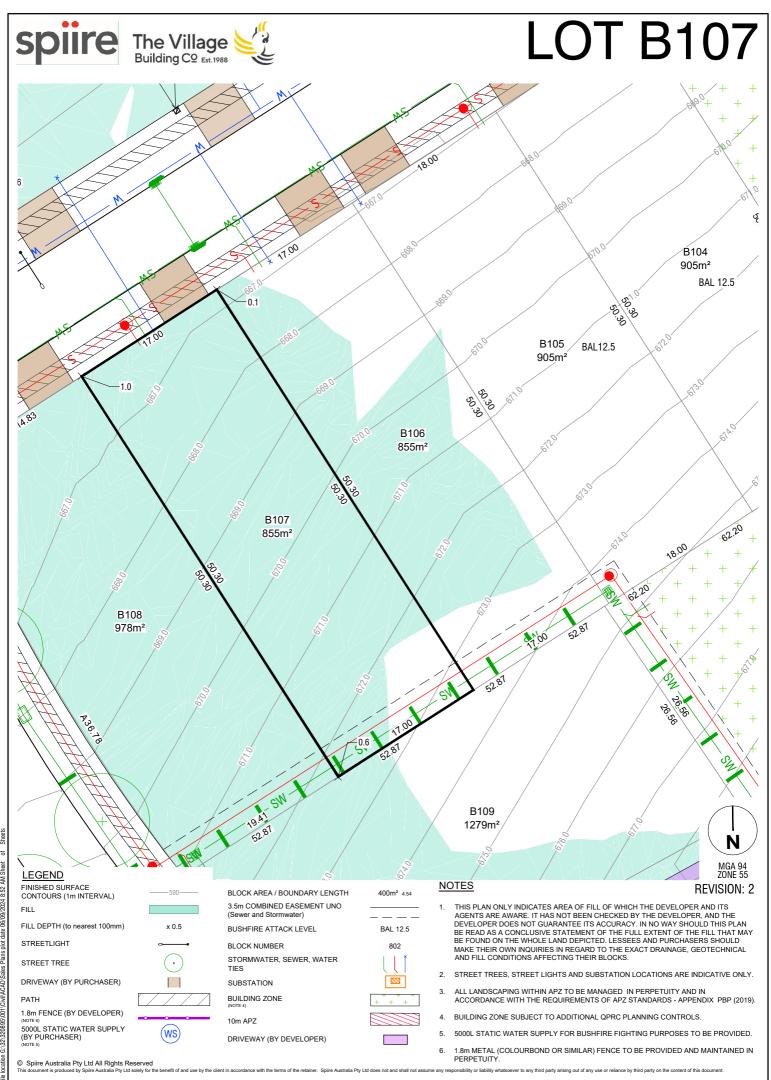

rd party arising out of any use or reliance by third party on the content of this document



lity or liability wh to any third party arising out of any use or reliance by third party on the content of this doc ce with the terms of the re ner. Spiire Australia Pty Ltd does not and shall not a



le le



ity or liability w to any third party arising out of any use or reliance by third party on the content of this doc ce with the terms of the r ner. Spiire Australia Pty Ltd does not and shall not



IERRABOMBERRA STAGE 2B SALES PLASN dwg layout name B105 plotted by Rachel Murdock

895 SOUTH



to any third party arising out of any use or reliance by third party on the content of this door ce with the terms of the re ner. Spiire Australia Pty Ltd does not and shall not a ity or liability w





FILL FILL DEPTH (to nearest 100mm) STREETLIGHT STREET TREE

DRIVEWAY (BY PURCHASER)

PATH

JERRABOMBERRA STAGE 2B SALES PLASN.dwg layout name B108 plotted by Jirni Zhang i\001\Civii\4CAD\Sales Plans plot date 01\05\2024 10:23 AM Sheet of Sheets

SOUTH

320895

3.5m COMBINED EASEMENT UNO (Sewer and Stormwater) x 0.5 BUSHFIRE ATTACK LEVEL BLOCK NUMBER

STORMWATER, SEWER, WATER TIES

SUBSTATION

•

THIS PLAN ORLY INDICATES AREA OF PHILO F WHICH THE DEVELOPER AND TIS AGENTS ARE AWARE. IT HAS NOT BEEN CHECKED BY THE DEVELOPER, AND THE DEVELOPER DOES NOT GUARANTEE ITS ACCURACY. IN NO WAY SHOULD THIS PLAN BE READ AS A CONCLUSIVE STATEMENT OF THE FULL EXTENT OF THE FILL THAT MAY BE FOUND ON THE WHOLE LAND DEPICTED. LESSEES AND PURCHASERS SHOULD MAKE THEIR OWN INQUIRIES IN REGARD TO THE EXACT D