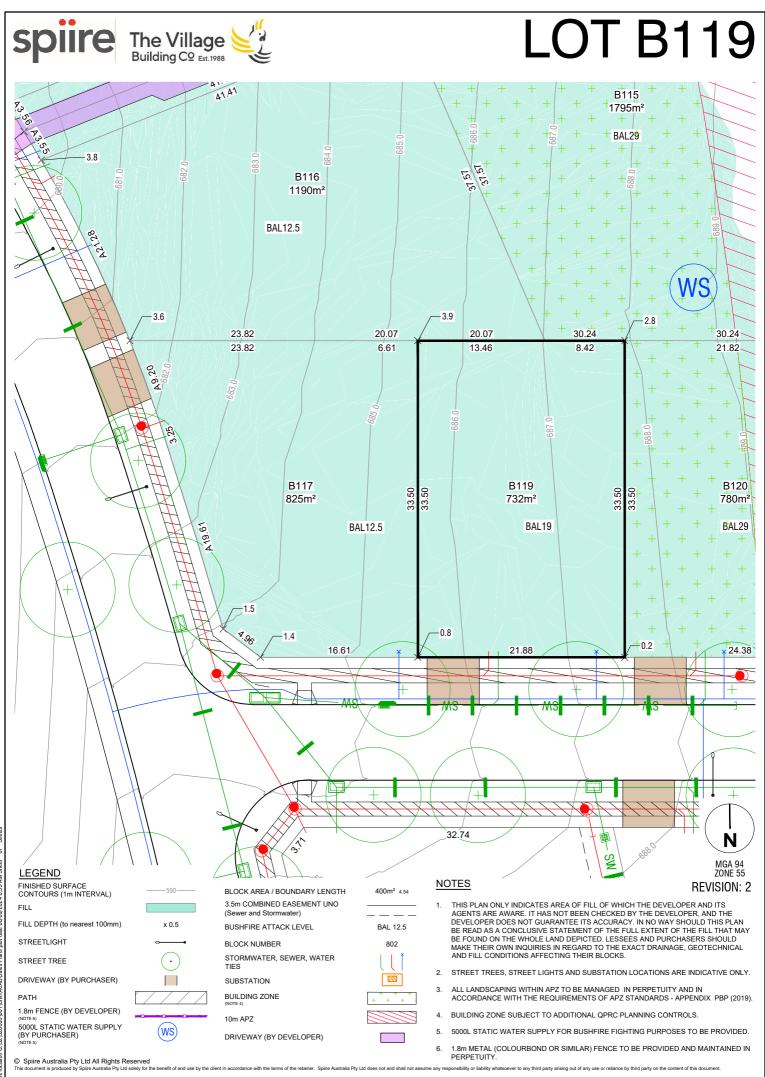

SOUTH

320895

3.5m COMBINED EASEMENT UNO (Sewer and Stormwater) x 0.5 BUSHFIRE ATTACK LEVEL BLOCK NUMBER

STORMWATER, SEWER, WATER TIES

SUBSTATION

•

THIS PLAN ORLY INDICATES AREA OF PHILO F WHICH THE DEVELOPER AND TIS AGENTS ARE AWARE. IT HAS NOT BEEN CHECKED BY THE DEVELOPER, AND THE DEVELOPER DOES NOT GUARANTEE ITS ACCURACY. IN NO WAY SHOULD THIS PLAN BE READ AS A CONCLUSIVE STATEMENT OF THE FULL EXTENT OF THE FILL THAT MAY BE FOUND ON THE WHOLE LAND DEPICTED. LESSEES AND PURCHASERS SHOULD MAKE THEIR OWN INQUIRIES IN REGARD TO THE EXACT DRAINAGE, GEOTECHNICAL AND FILL CONDITIONS AFFECTING THEIR BLOCKS.

2. STREET TREES, STREET LIGHTS AND SUBSTATION LOCATIONS ARE INDICATIVE ONLY.