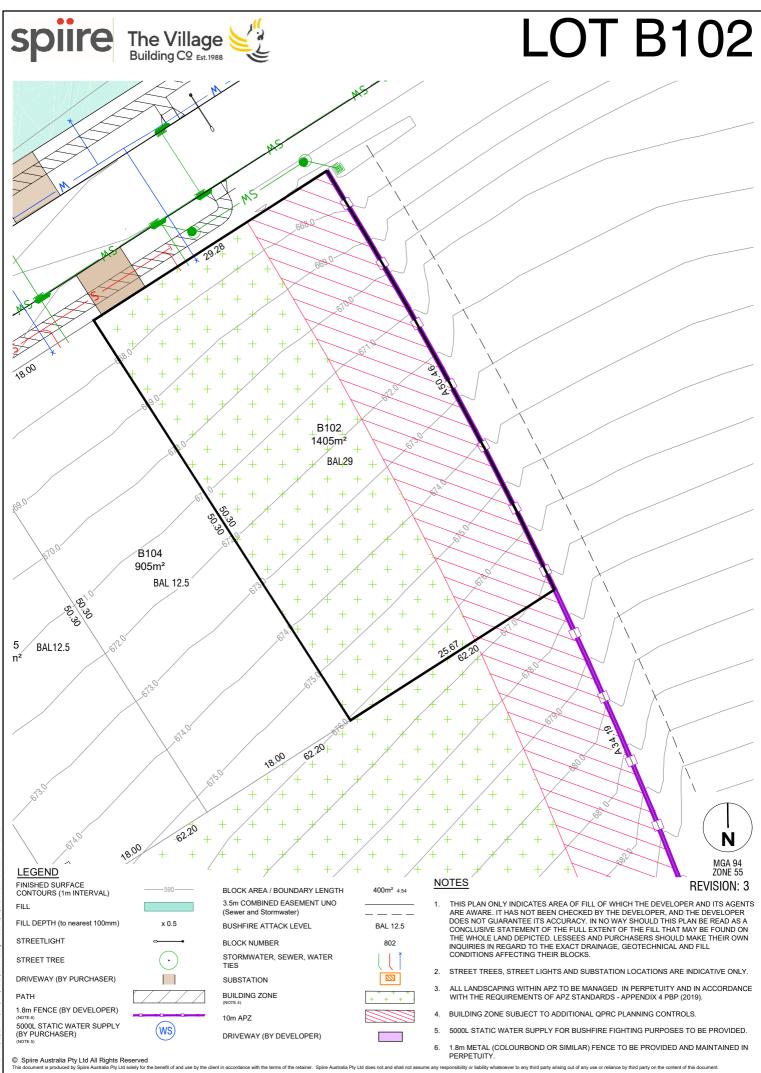

SOUTH

320895

3.5m COMBINED EASEMENT UNO (Sewer and Stormwater) x 0.5 BUSHFIRE ATTACK LEVEL BLOCK NUMBER

STORMWATER, SEWER, WATER TIES

SUBSTATION

•

THIS PLAN ORLY INDICATES AREA OF PHILO F WHICH THE DEVELOPER AND TIS AGENTS ARE AWARE. IT HAS NOT BEEN CHECKED BY THE DEVELOPER, AND THE DEVELOPER DOES NOT GUARANTEE ITS ACCURACY. IN NO WAY SHOULD THIS PLAN BE READ AS A CONCLUSIVE STATEMENT OF THE FULL EXTENT OF THE FILL THAT MAY BE FOUND ON THE WHOLE LAND DEPICTED. LESSEES AND PURCHASERS SHOULD MAKE THEIR OWN INQUIRIES IN REGARD TO THE EXACT DRAINAGE, GEOTECHNICAL AND FILL CONDITIONS AFFECTING THEIR BLOCKS.

2. STREET TREES, STREET LIGHTS AND SUBSTATION LOCATIONS ARE INDICATIVE ONLY.