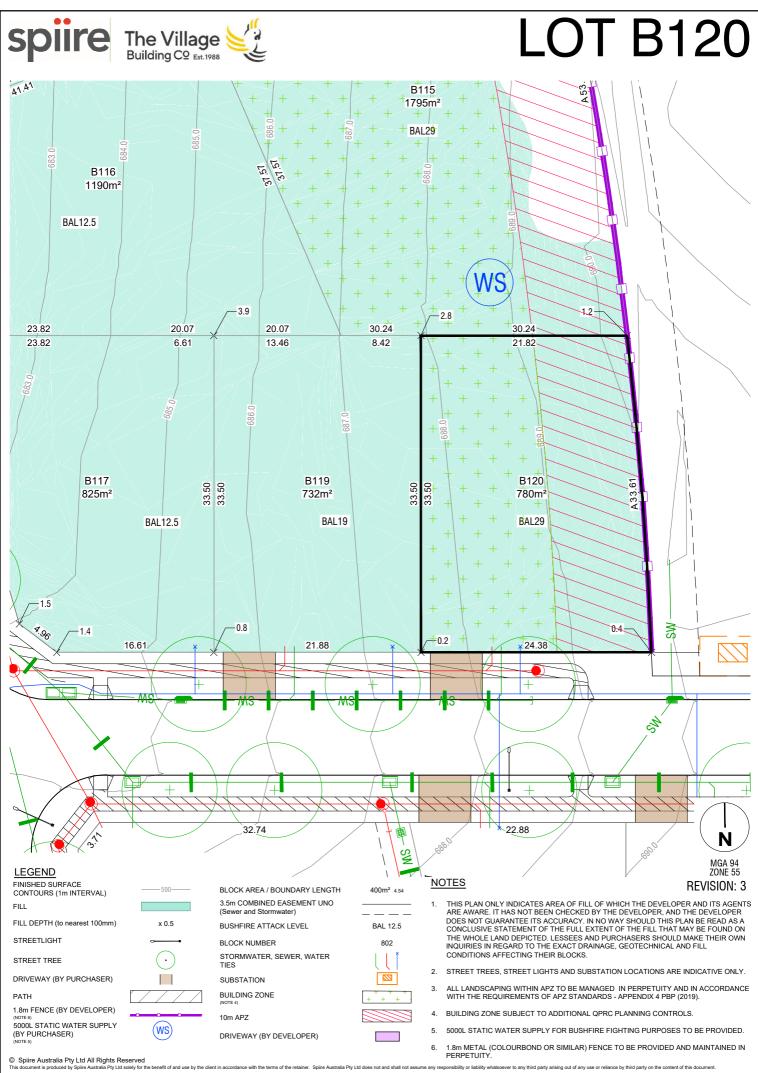

SOUTH

320895

3.5m COMBINED EASEMENT UNO (Sewer and Stormwater) x 0.5 BUSHFIRE ATTACK LEVEL BLOCK NUMBER

STORMWATER, SEWER, WATER TIES

SUBSTATION

•

THIS PLAN ORLY INDICATES AREA OF PHILO F WHICH THE DEVELOPER AND TIS AGENTS ARE AWARE. IT HAS NOT BEEN CHECKED BY THE DEVELOPER, AND THE DEVELOPER DOES NOT GUARANTEE ITS ACCURACY. IN NO WAY SHOULD THIS PLAN BE READ AS A CONCLUSIVE STATEMENT OF THE FULL EXTENT OF THE FILL THAT MAY BE FOUND ON THE WHOLE LAND DEPICTED. LESSEES AND PURCHASERS SHOULD MAKE THEIR OWN INQUIRIES IN REGARD TO THE EXACT DRAINAGE, GEOTECHNICAL AND FILL CONDITIONS AFFECTING THEIR BLOCKS.

2. STREET TREES, STREET LIGHTS AND SUBSTATION LOCATIONS ARE INDICATIVE ONLY.