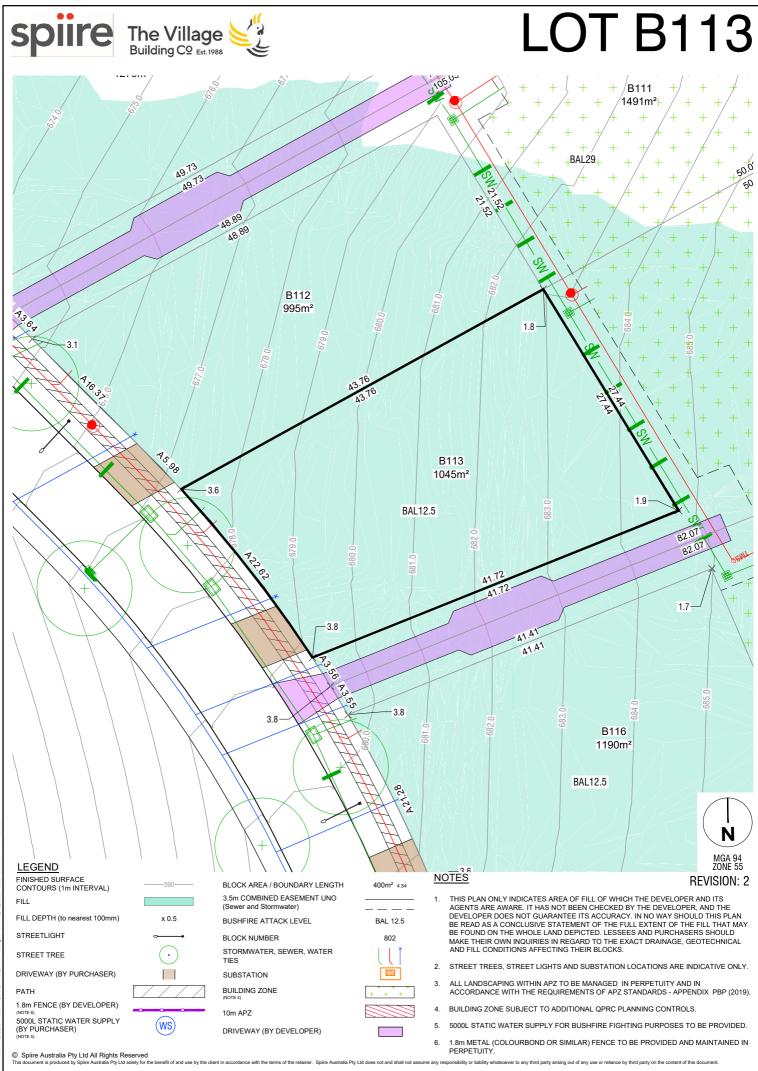

SOUTH

320895

3.5m COMBINED EASEMENT UNO (Sewer and Stormwater) x 0.5 BUSHFIRE ATTACK LEVEL BLOCK NUMBER

STORMWATER, SEWER, WATER TIES

SUBSTATION

•

THIS PLAN ORLY INDICATES AREA OF PHILO F WHICH THE DEVELOPER AND TIS AGENTS ARE AWARE. IT HAS NOT BEEN CHECKED BY THE DEVELOPER, AND THE DEVELOPER DOES NOT GUARANTEE ITS ACCURACY. IN NO WAY SHOULD THIS PLAN BE READ AS A CONCLUSIVE STATEMENT OF THE FULL EXTENT OF THE FILL THAT MAY BE FOUND ON THE WHOLE LAND DEPICTED. LESSEES AND PURCHASERS SHOULD MAKE THEIR OWN INQUIRIES IN REGARD TO THE EXACT DRAINAGE, GEOTECHNICAL AND FILL CONDITIONS AFFECTING THEIR BLOCKS.

2. STREET TREES, STREET LIGHTS AND SUBSTATION LOCATIONS ARE INDICATIVE ONLY.

BAL 12.5

802

2B SALES PLASN.dwg layout name B110 plotted by Rachel Murdock as not date 20/09/2024 9-03 AM Sheet of Sheets STAGE FRAROMBERRA

320895 SOUTH JERRABOMBERRA STAGE 2B SALES PLASN.dvg layout name B113 plotted by Rachel Murdock or 63/33/30/8665/001/10/001/2465 Plane oldri date 06/00/3023 8-52 AM Street of Sheets