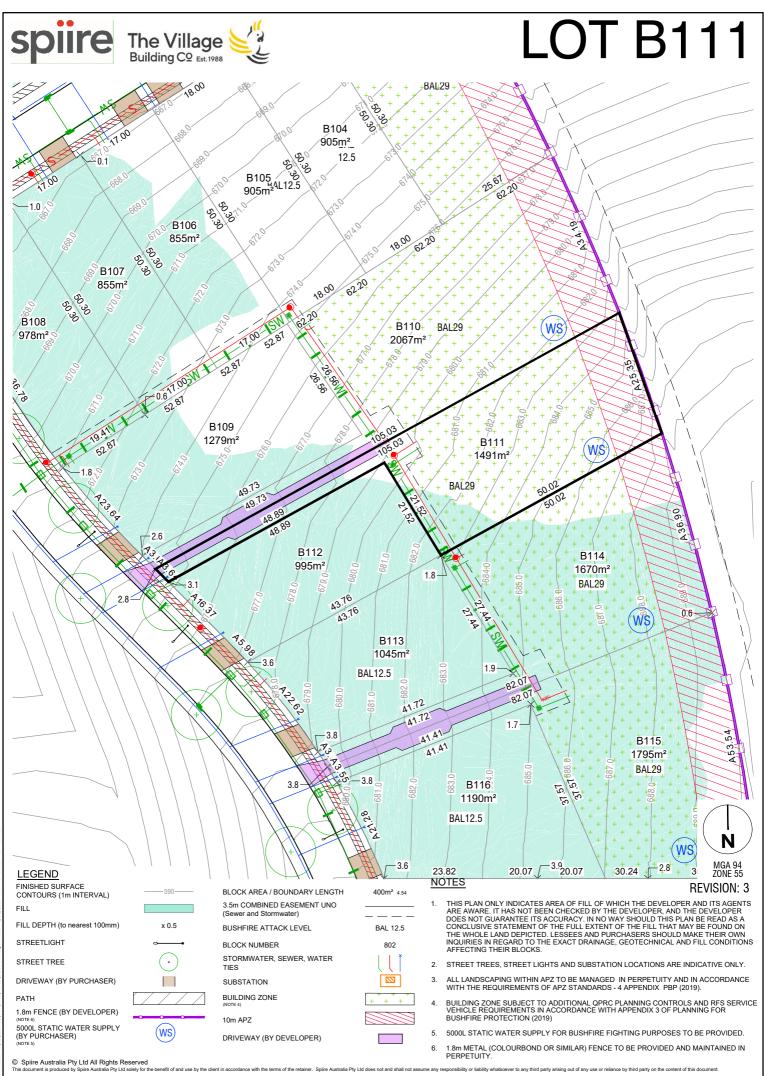

SOUTH

320895

3.5m COMBINED EASEMENT UNO (Sewer and Stormwater) x 0.5 BUSHFIRE ATTACK LEVEL BLOCK NUMBER

STORMWATER, SEWER, WATER TIES

SUBSTATION

•

THIS PLAN ORLY INDICATES AREA OF PHILO F WHICH THE DEVELOPER AND TIS AGENTS ARE AWARE. IT HAS NOT BEEN CHECKED BY THE DEVELOPER, AND THE DEVELOPER DOES NOT GUARANTEE ITS ACCURACY. IN NO WAY SHOULD THIS PLAN BE READ AS A CONCLUSIVE STATEMENT OF THE FULL EXTENT OF THE FILL THAT MAY BE FOUND ON THE WHOLE LAND DEPICTED. LESSEES AND PURCHASERS SHOULD MAKE THEIR OWN INQUIRIES IN REGARD TO THE EXACT DRAINAGE, GEOTECHNICAL AND FILL CONDITIONS AFFECTING THEIR BLOCKS.

2. STREET TREES, STREET LIGHTS AND SUBSTATION LOCATIONS ARE INDICATIVE ONLY.