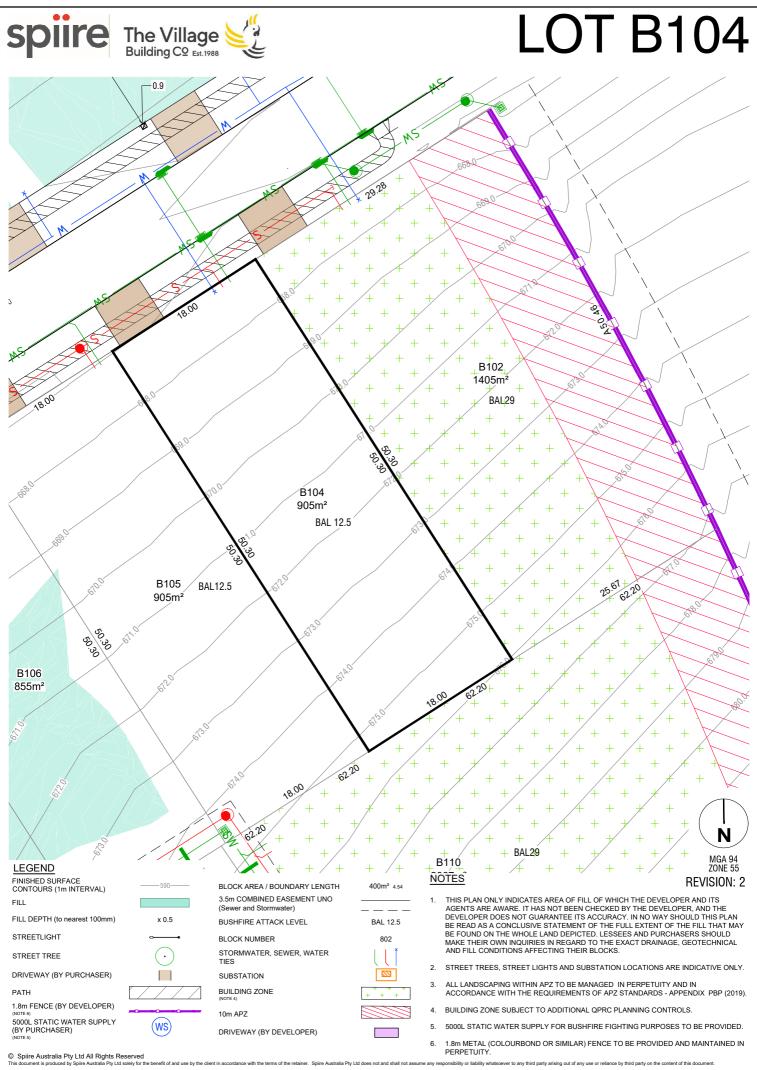

SOUTH

320895

3.5m COMBINED EASEMENT UNO (Sewer and Stormwater) x 0.5 BUSHFIRE ATTACK LEVEL BLOCK NUMBER

STORMWATER, SEWER, WATER TIES

SUBSTATION

•

THIS PLAN ORLY INDICATES AREA OF PHILO F WHICH THE DEVELOPER AND TIS AGENTS ARE AWARE. IT HAS NOT BEEN CHECKED BY THE DEVELOPER, AND THE DEVELOPER DOES NOT GUARANTEE ITS ACCURACY. IN NO WAY SHOULD THIS PLAN BE READ AS A CONCLUSIVE STATEMENT OF THE FULL EXTENT OF THE FILL THAT MAY BE FOUND ON THE WHOLE LAND DEPICTED. LESSEES AND PURCHASERS SHOULD MAKE THEIR OWN INQUIRIES IN REGARD TO THE EXACT DRAINAGE, GEOTECHNICAL AND FILL CONDITIONS AFFECTING THEIR BLOCKS.

2. STREET TREES, STREET LIGHTS AND SUBSTATION LOCATIONS ARE INDICATIVE ONLY.