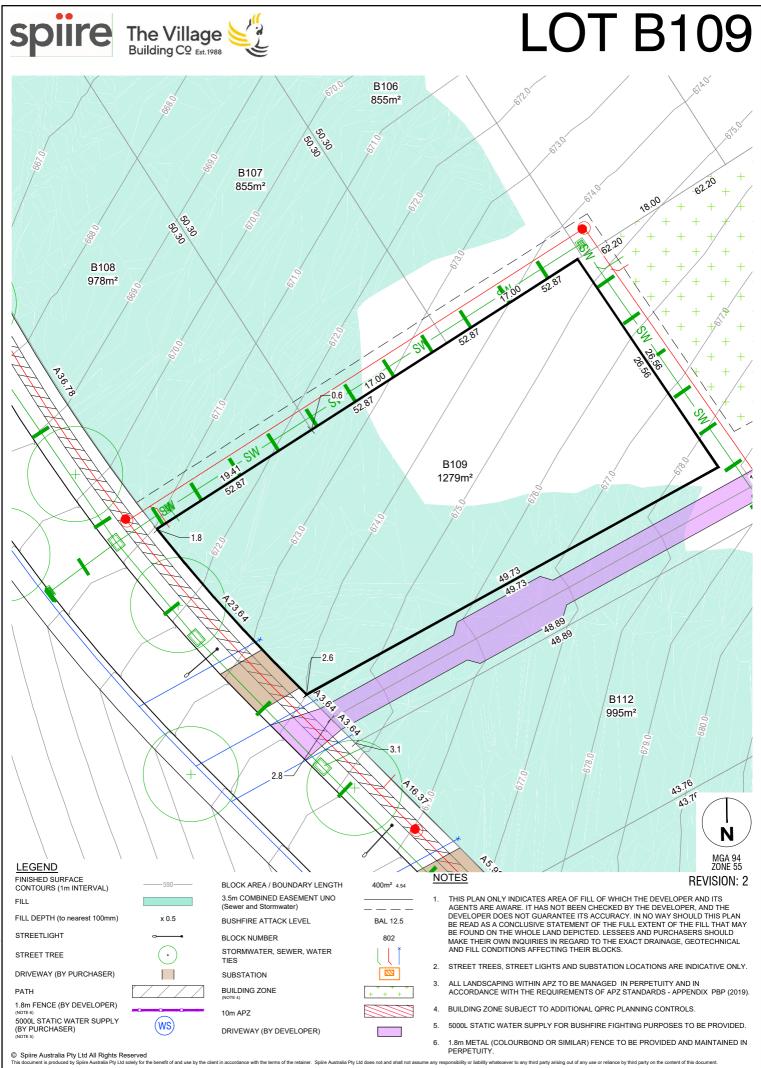

SOUTH

320895

3.5m COMBINED EASEMENT UNO (Sewer and Stormwater) x 0.5 BUSHFIRE ATTACK LEVEL BLOCK NUMBER

STORMWATER, SEWER, WATER TIES

SUBSTATION

•

THIS PLAN ORLY INDICATES AREA OF PHILO F WHICH THE DEVELOPER AND TIS AGENTS ARE AWARE. IT HAS NOT BEEN CHECKED BY THE DEVELOPER, AND THE DEVELOPER DOES NOT GUARANTEE ITS ACCURACY. IN NO WAY SHOULD THIS PLAN BE READ AS A CONCLUSIVE STATEMENT OF THE FULL EXTENT OF THE FILL THAT MAY BE FOUND ON THE WHOLE LAND DEPICTED. LESSEES AND PURCHASERS SHOULD MAKE THEIR OWN INQUIRIES IN REGARD TO THE EXACT DRAINAGE, GEOTECHNICAL AND FILL CONDITIONS AFFECTING THEIR BLOCKS.

2. STREET TREES, STREET LIGHTS AND SUBSTATION LOCATIONS ARE INDICATIVE ONLY.

## **REVISION: 1**

© Spiire Australia Pty Ltd All Rights Reserved This document is produced by Spiire Australia Pty Ltd solely for the benefit of and use by the client in acc nce with the terms of the retainer. Spiire Australia Ptv Ltd does not and shall not ass er to any third party arising out of any use or reliance by third party on the content of this document