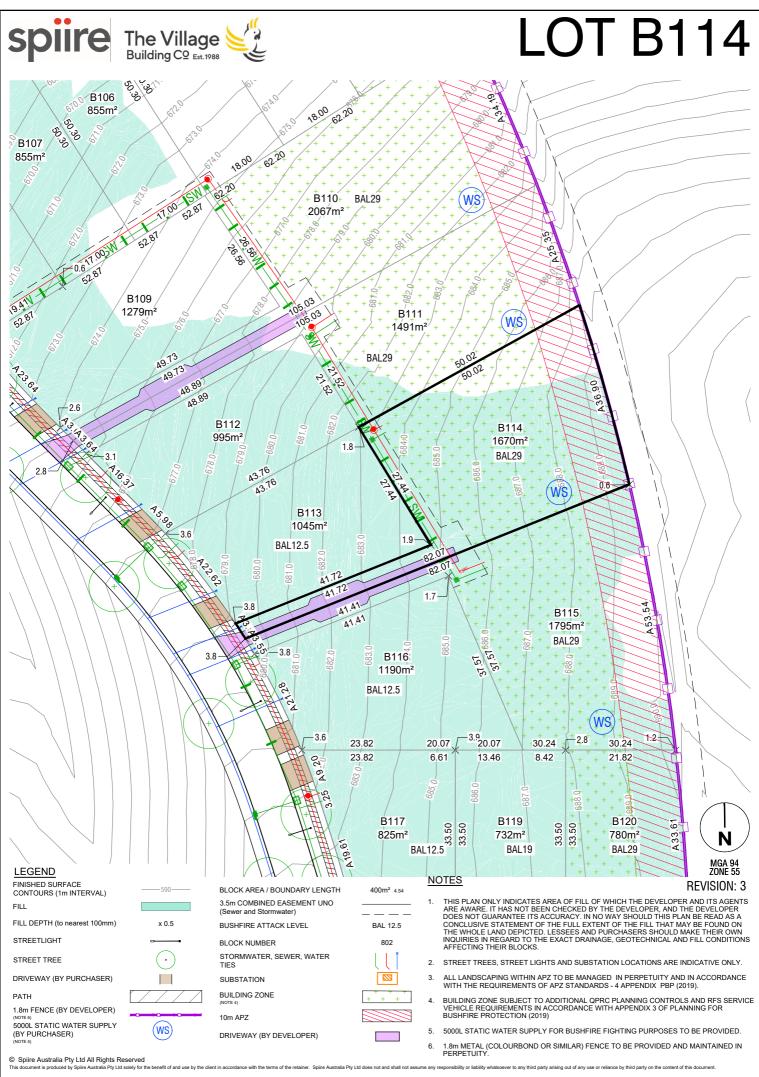

SOUTH

320895

3.5m COMBINED EASEMENT UNO (Sewer and Stormwater) x 0.5 BUSHFIRE ATTACK LEVEL BLOCK NUMBER

STORMWATER, SEWER, WATER TIES

SUBSTATION

•

THIS PLAN ORLY INDICATES AREA OF PHILO F WHICH THE DEVELOPER AND TIS AGENTS ARE AWARE. IT HAS NOT BEEN CHECKED BY THE DEVELOPER, AND THE DEVELOPER DOES NOT GUARANTEE ITS ACCURACY. IN NO WAY SHOULD THIS PLAN BE READ AS A CONCLUSIVE STATEMENT OF THE FULL EXTENT OF THE FILL THAT MAY BE FOUND ON THE WHOLE LAND DEPICTED. LESSEES AND PURCHASERS SHOULD MAKE THEIR OWN INQUIRIES IN REGARD TO THE EXACT DRAINAGE, GEOTECHNICAL AND FILL CONDITIONS AFFECTING THEIR BLOCKS.

2. STREET TREES, STREET LIGHTS AND SUBSTATION LOCATIONS ARE INDICATIVE ONLY.