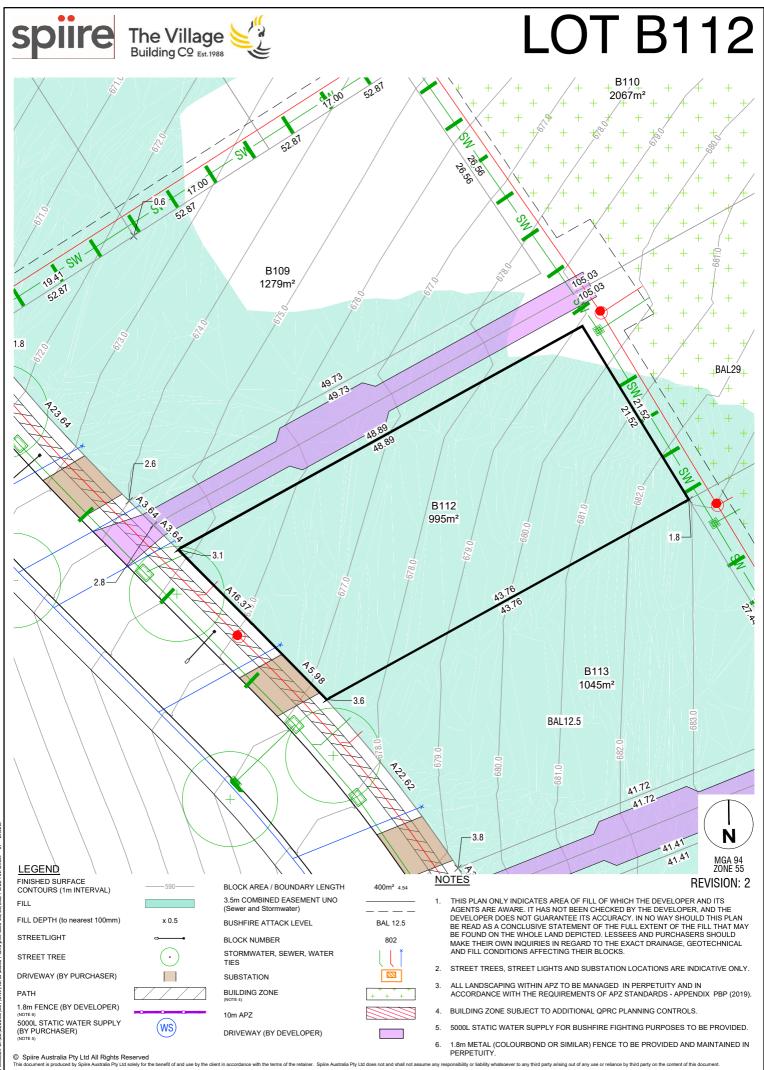

SOUTH

320895

3.5m COMBINED EASEMENT UNO (Sewer and Stormwater) x 0.5 BUSHFIRE ATTACK LEVEL BLOCK NUMBER

STORMWATER, SEWER, WATER TIES

SUBSTATION

•

THIS PLAN ORLY INDICATES AREA OF PHILO F WHICH THE DEVELOPER AND TIS AGENTS ARE AWARE. IT HAS NOT BEEN CHECKED BY THE DEVELOPER, AND THE DEVELOPER DOES NOT GUARANTEE ITS ACCURACY. IN NO WAY SHOULD THIS PLAN BE READ AS A CONCLUSIVE STATEMENT OF THE FULL EXTENT OF THE FILL THAT MAY BE FOUND ON THE WHOLE LAND DEPICTED. LESSEES AND PURCHASERS SHOULD MAKE THEIR OWN INQUIRIES IN REGARD TO THE EXACT DRAINAGE, GEOTECHNICAL AND FILL CONDITIONS AFFECTING THEIR BLOCKS.

2. STREET TREES, STREET LIGHTS AND SUBSTATION LOCATIONS ARE INDICATIVE ONLY.