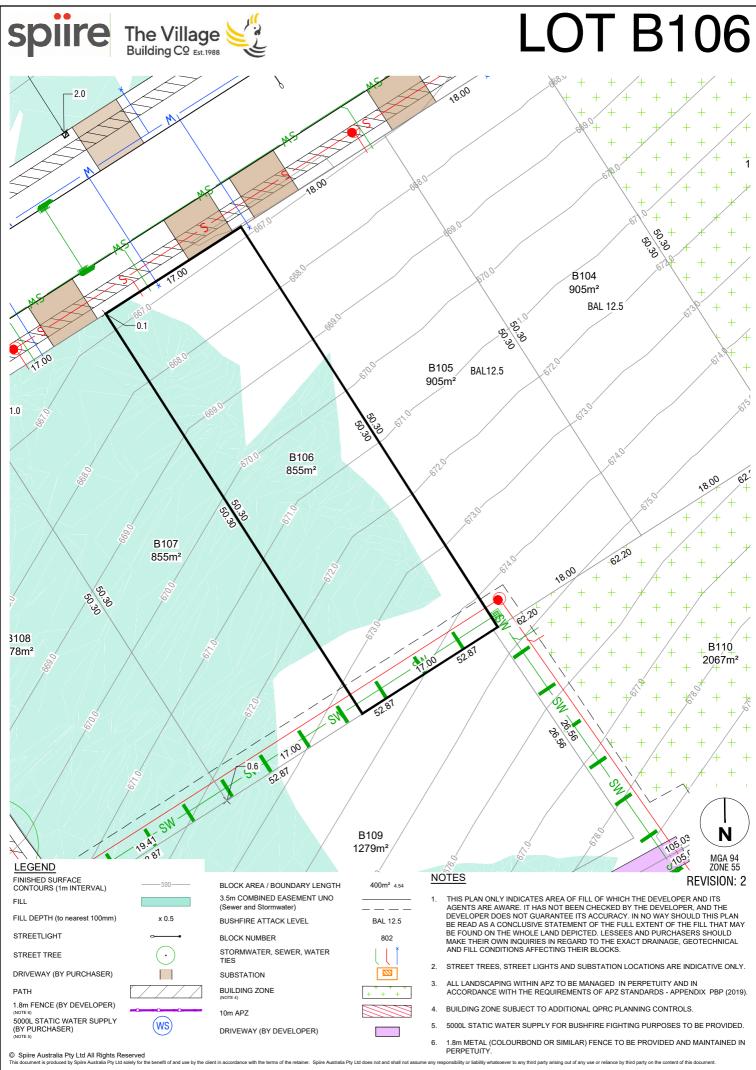

nce with the terms of the retainer. Spiire Australia Pty Ltd does not and shall not assume any re

ility or liability wha

le le

ver to any third party arising out of any use or reliance by third party on the content of this document



lity or liability wh to any third party arising out of any use or reliance by third party on the content of this doc ce with the terms of the re ner. Spiire Australia Pty Ltd does not and shall not a



le le



ity or liability w to any third party arising out of any use or reliance by third party on the content of this doc ce with the terms of the r ner. Spiire Australia Pty Ltd does not and shall not



IERRABOMBERRA STAGE 2B SALES PLASN dwg layout name B105 plotted by Rachel Murdock

895 SOUTH



to any third party arising out of any use or reliance by third party on the content of this door ce with the terms of the re ner. Spiire Australia Pty Ltd does not and shall not a ity or liability w





FILL FILL DEPTH (to nearest 100mm) STREETLIGHT STREET TREE

DRIVEWAY (BY PURCHASER)

PATH

JERRABOMBERRA STAGE 2B SALES PLASN.dwg layout name B108 plotted by Jirni Zhang i\001\Civii\4CAD\Sales Plans plot date 01\05\2024 10:23 AM Sheet of Sheets

SOUTH

320895

3.5m COMBINED EASEMENT UNO (Sewer and Stormwater) x 0.5 BUSHFIRE ATTACK LEVEL BLOCK NUMBER

STORMWATER, SEWER, WATER TIES

SUBSTATION

•

THIS PLAN ORLY INDICATES AREA OF PHILO F WHICH THE DEVELOPER AND TIS AGENTS ARE AWARE. IT HAS NOT BEEN CHECKED BY THE DEVELOPER, AND THE DEVELOPER DOES NOT GUARANTEE ITS ACCURACY. IN NO WAY SHOUL