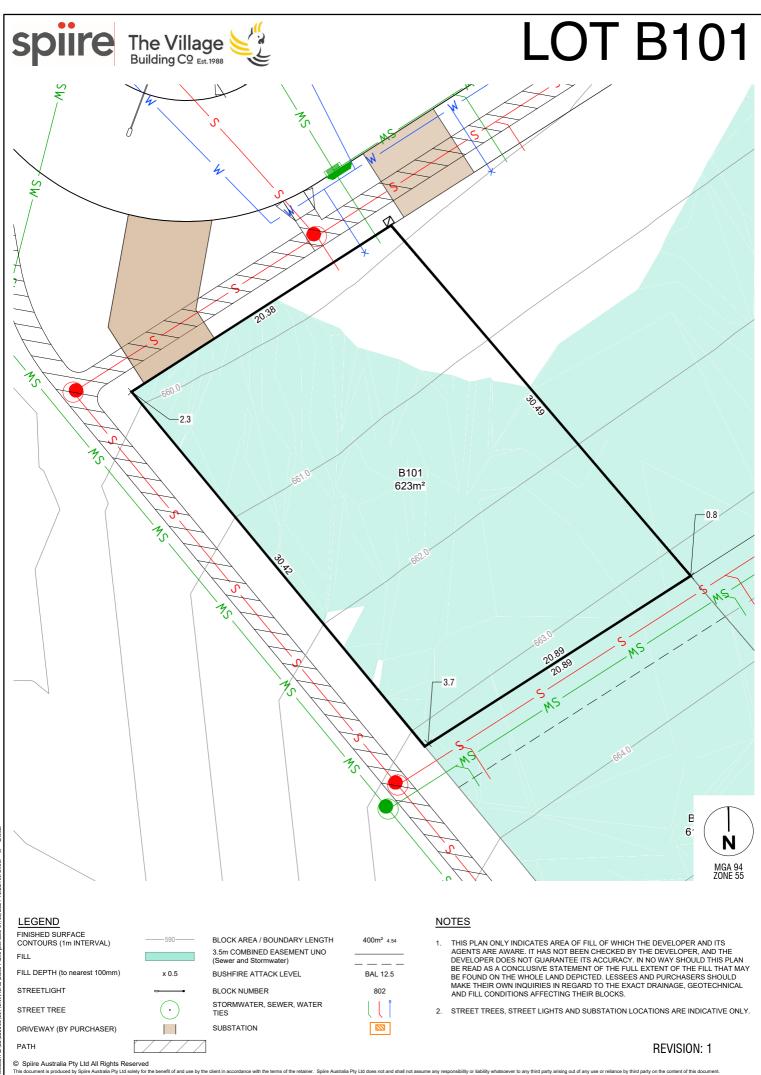

SOUTH

320895

3.5m COMBINED EASEMENT UNO (Sewer and Stormwater) x 0.5 BUSHFIRE ATTACK LEVEL BLOCK NUMBER

STORMWATER, SEWER, WATER TIES

SUBSTATION

•

THIS PLAN ORLY INDICATES AREA OF PHILO F WHICH THE DEVELOPER AND TIS AGENTS ARE AWARE. IT HAS NOT BEEN CHECKED BY THE DEVELOPER, AND THE DEVELOPER DOES NOT GUARANTEE ITS ACCURACY. IN NO WAY SHOULD THIS PLAN BE READ AS A CONCLUSIVE STATEMENT OF THE FULL EXTENT OF THE FILL THAT MAY BE FOUND ON THE WHOLE LAND DEPICTED. LESSEES AND PURCHASERS SHOULD MAKE THEIR OWN INQUIRIES IN REGARD TO THE EXACT DRAINAGE, GEOTECHNICAL AND FILL CONDITIONS AFFECTING THEIR BLOCKS.

2. STREET TREES, STREET LIGHTS AND SUBSTATION LOCATIONS ARE INDICATIVE ONLY.

## **REVISION: 1**

© Spiire Australia Pty Ltd All Rights Reserved This document is produced by Spiire Australia Pty Ltd solely for the benefit of and use by the client in acc nce with the terms of the retainer. Spiire Australia Ptv Ltd does not and shall not ass er to any third party arising out of any use or reliance by third party on the content of this document