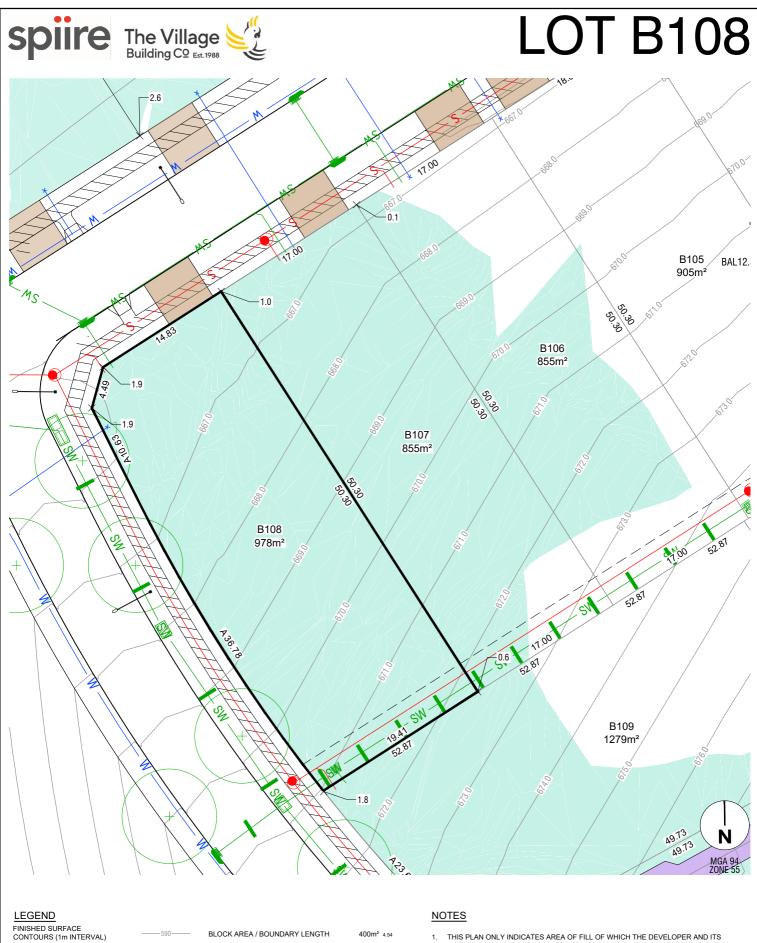

FILL FILL DEPTH (to nearest 100mm) STREETLIGHT STREET TREE

DRIVEWAY (BY PURCHASER)

PATH

JERRABOMBERRA STAGE 2B SALES PLASN.dwg layout name B108 plotted by Jirni Zhang i\001\Civii\4CAD\Sales Plans plot date 01\05\2024 10:23 AM Sheet of Sheets