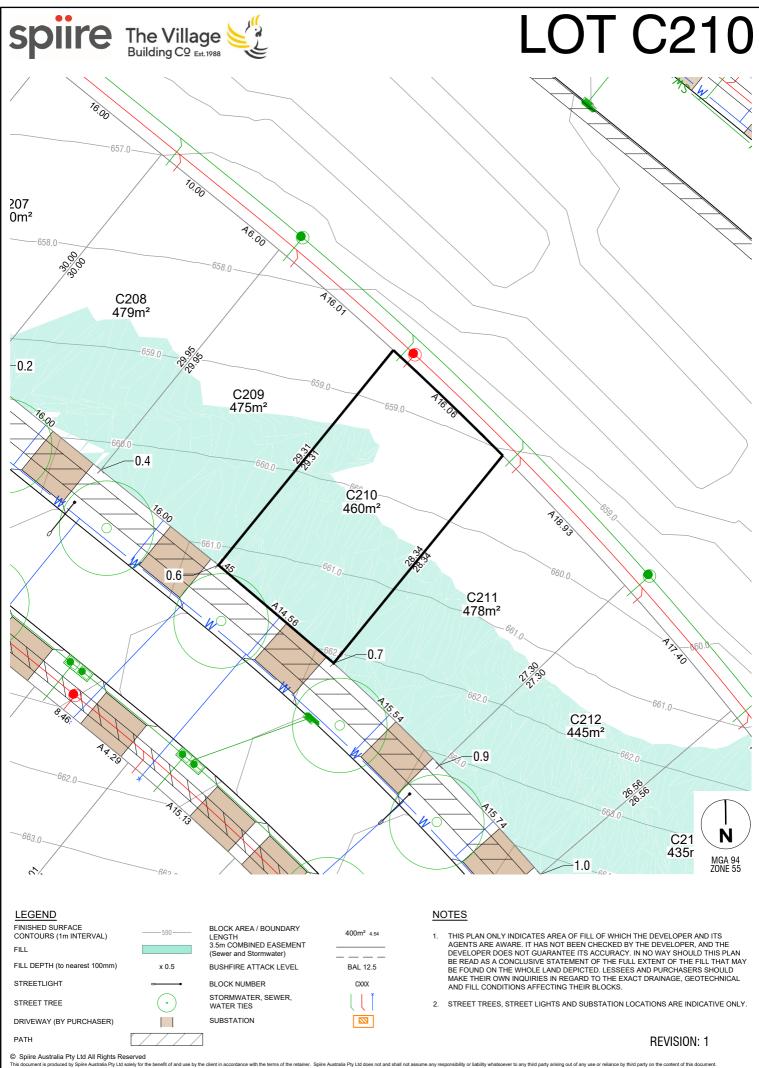

STORMWATER, SEWER, WATER TIES

۰

THIS PLAN ONLY INDICATES AREA OF PLIC OF WHICH THE DEVELOPER AND ITS AGENTS ARE AWARE. IT HAS NOT BEEN CHECKED BY THE DEVELOPER, AND THE DEVELOPER DOES NOT GUARANTEE ITS ACCURACY. IN NO WAY SHOULD THIS PLAN BE READ AS A CONCLUSIVE STATEMENT OF THE FULL EXTENT OF THE FILL THAT MAY BE FOUND ON THE WHOLE LAND DEPICTED. LESSEES AND PURCHASERS SHOULD MAKE THEIR OWN INQUIRIES IN REGARD TO THE EXACT DRAINAGE, GEOTECHNICAL AND FILL CONDITIONS AFFECTING THEIR BLOCKS.

2. STREET TREES, STREET LIGHTS AND SUBSTATION LOCATIONS ARE INDICATIVE ONLY.

ver to any third party arising out of any use or reliance by third party on the content of this document.