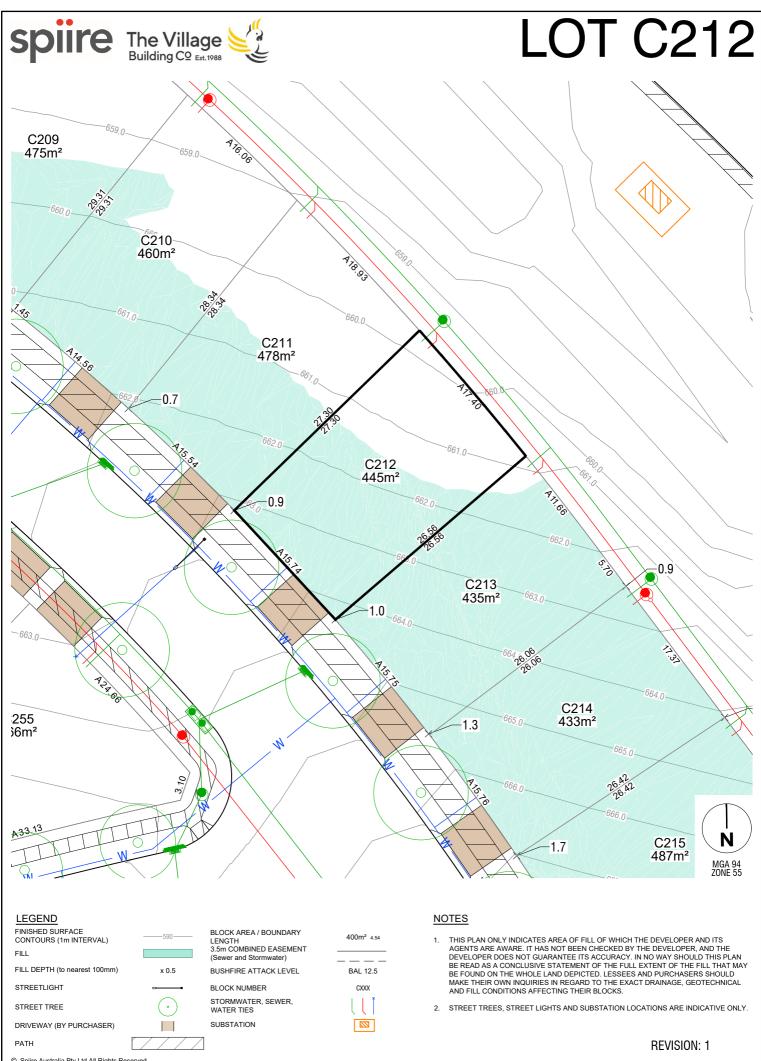

STORMWATER, SEWER, WATER TIES

۰

THIS PLAN ONLY INDICATES AREA OF PLIC OF WHICH THE DEVELOPER AND ITS AGENTS ARE AWARE. IT HAS NOT BEEN CHECKED BY THE DEVELOPER, AND THE DEVELOPER DOES NOT GUARANTEE ITS ACCURACY. IN NO WAY SHOULD THIS PLAN BE READ AS A CONCLUSIVE STATEMENT OF THE FULL EXTENT OF THE FILL THAT MAY BE FOUND ON THE WHOLE LAND DEPICTED. LESSEES AND PURCHASERS SHOULD MAKE THEIR OWN INQUIRIES IN REGARD TO THE EXACT DRAINAGE, GEOTECHNICAL AND FILL CONDITIONS AFFECTING THEIR BLOCKS.

2. STREET TREES, STREET LIGHTS AND SUBSTATION LOCATIONS ARE INDICATIVE ONLY.

ver to any third party arising out of any use or reliance by third party on the content of this document.