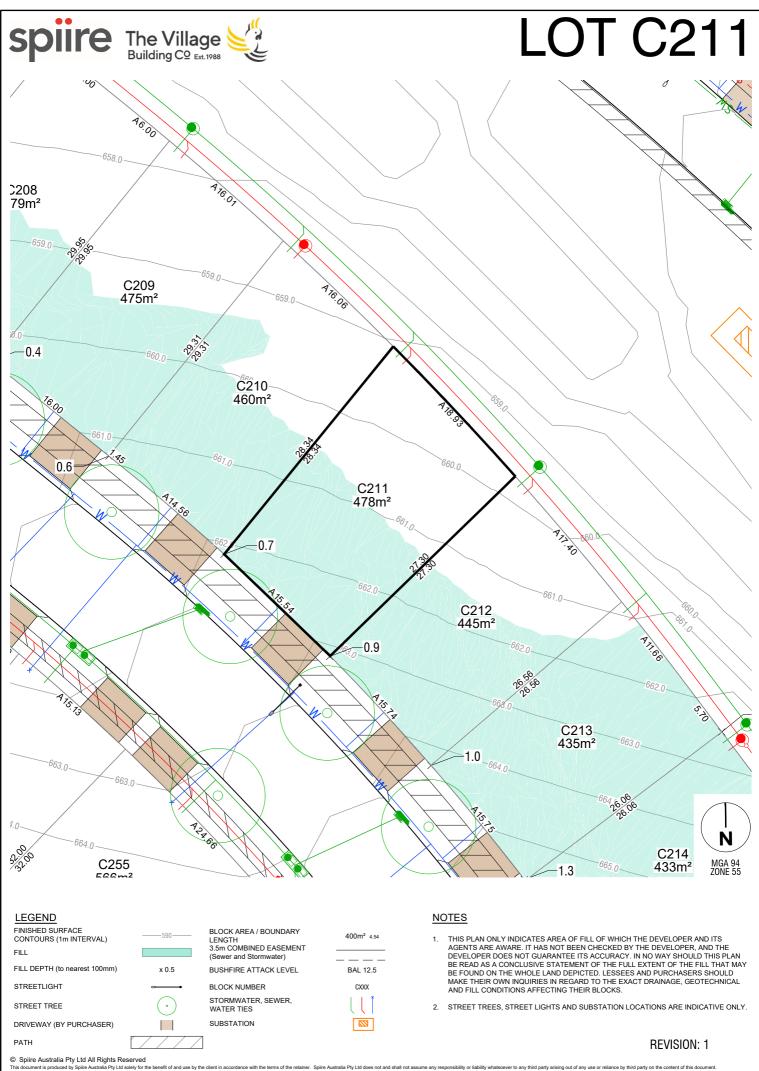

name 320895 S location G:\32\3;

SOUTH JERRABOMBERRA STAGE 2C SALES PLANS dwg layout name C211 plotted by Jimi Zhang (321276/0000/Civih/ACAD/Sales Plans plot date 01/05/2024 10:19 AM Sheet of Sheets 320895

STORMWATER, SEWER, WATER TIES

۰

THIS PLAN ONLY INDICATES AREA OF PLIC OF WHICH THE DEVELOPER AND ITS AGENTS ARE AWARE. IT HAS NOT BEEN CHECKED BY THE DEVELOPER, AND THE DEVELOPER DOES NOT GUARANTEE ITS ACCURACY. IN NO WAY SHOULD THIS PLAN BE READ AS A CONCLUSIVE STATEMENT OF THE FULL EXTENT OF THE FILL THAT MAY BE FOUND ON THE WHOLE LAND DEPICTED. LESSEES AND PURCHASERS SHOULD MAKE THEIR OWN INQUIRIES IN REGARD TO THE EXACT DRAINAGE, GEOTECHNICAL AND FILL CONDITIONS AFFECTING THEIR BLOCKS.

2. STREET TREES, STREET LIGHTS AND SUBSTATION LOCATIONS ARE INDICATIVE ONLY.

ver to any third party arising out of any use or reliance by third party on the content of this document.