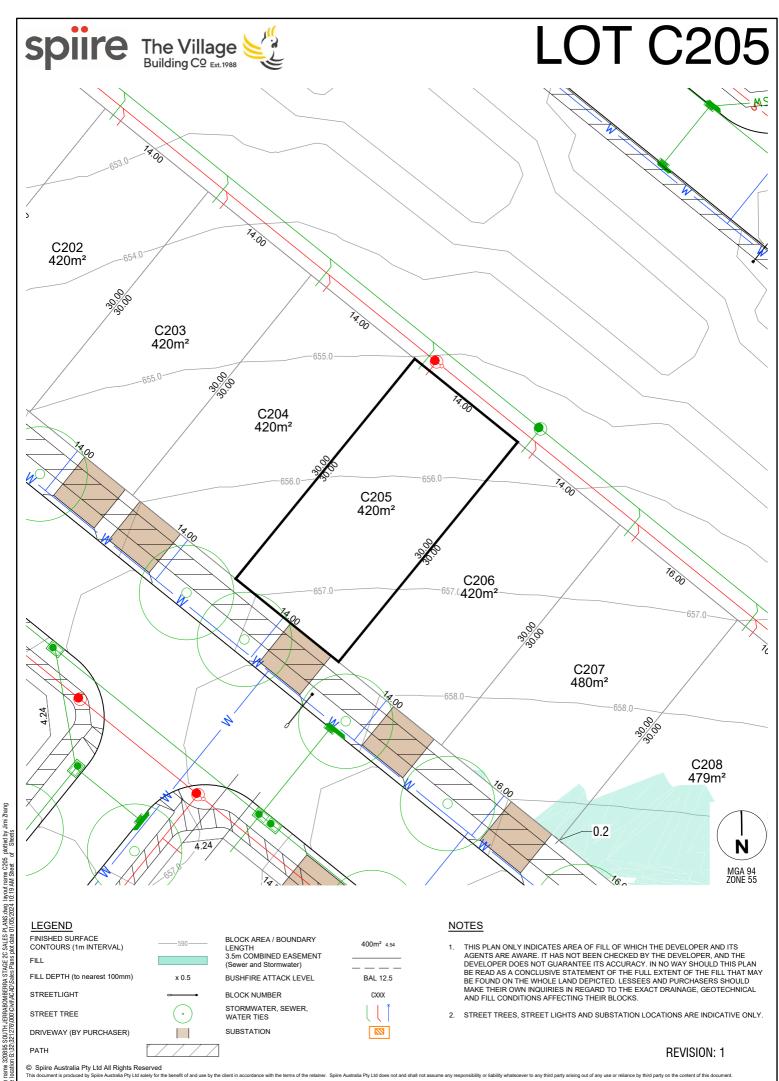

STORMWATER, SEWER, WATER TIES

۰

THIS PLAN ONLY INDICATES AREA OF PLIC OF WHICH THE DEVELOPER AND ITS AGENTS ARE AWARE. IT HAS NOT BEEN CHECKED BY THE DEVELOPER, AND THE DEVELOPER DOES NOT GUARANTEE ITS ACCURACY. IN NO WAY SHOULD THIS PLAN BE READ AS A CONCLUSIVE STATEMENT OF THE FULL EXTENT OF THE FILL THAT MAY BE FOUND ON THE WHOLE LAND DEPICTED. LESSEES AND PURCHASERS SHOULD MAKE THEIR OWN INQUIRIES IN REGARD TO THE EXACT DRAINAGE, GEOTECHNICAL AND FILL CONDITIONS AFFECTING THEIR BLOCKS.

2. STREET TREES, STREET LIGHTS AND SUBSTATION LOCATIONS ARE INDICATIVE ONLY.

ver to any third party arising out of any use or reliance by third party on the content of this document.