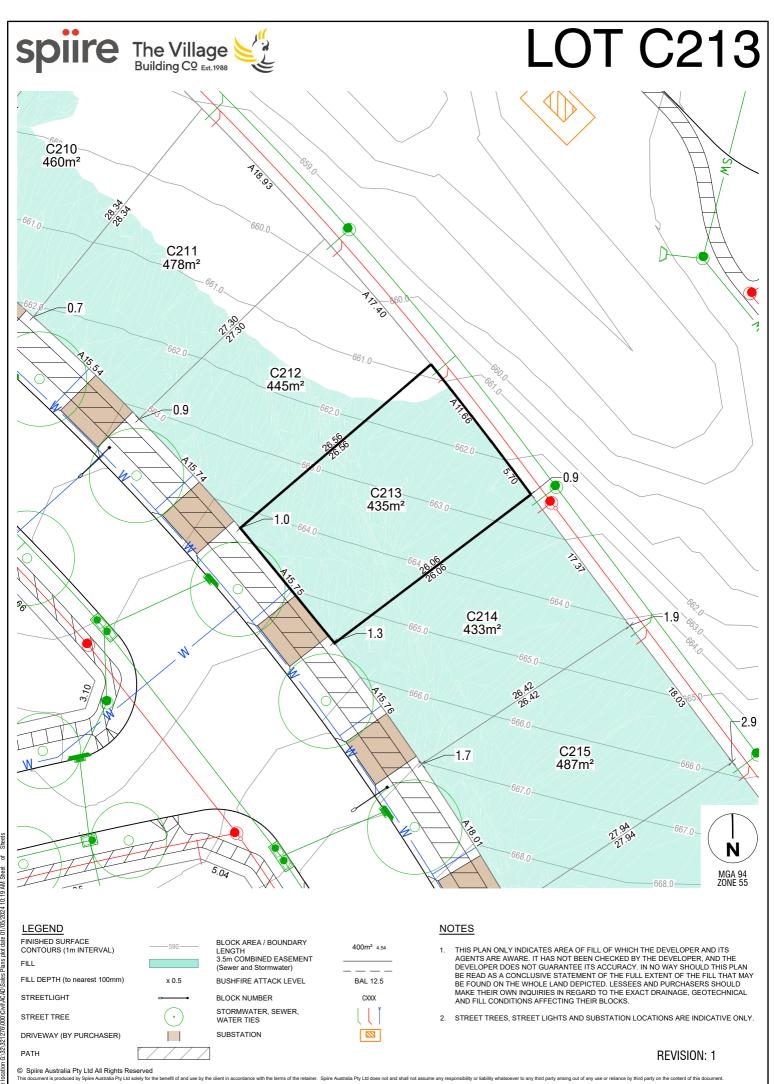

320895 SOUTH JERRABOMBERRA STAGE 2C SALES PLANS dwg layout name C213 plotted by Jimi Zhang on G:\32321276\0000Civii\ACAD\Sales Plans plot date 01\055/2024 10:19 AM Sheet of Sheets

JERRABOMBERRA STAGE 2C SALES PLANS.dwg scromorcivitan anticatise plans only date 01/05/2024. SOUTH, 320895 5