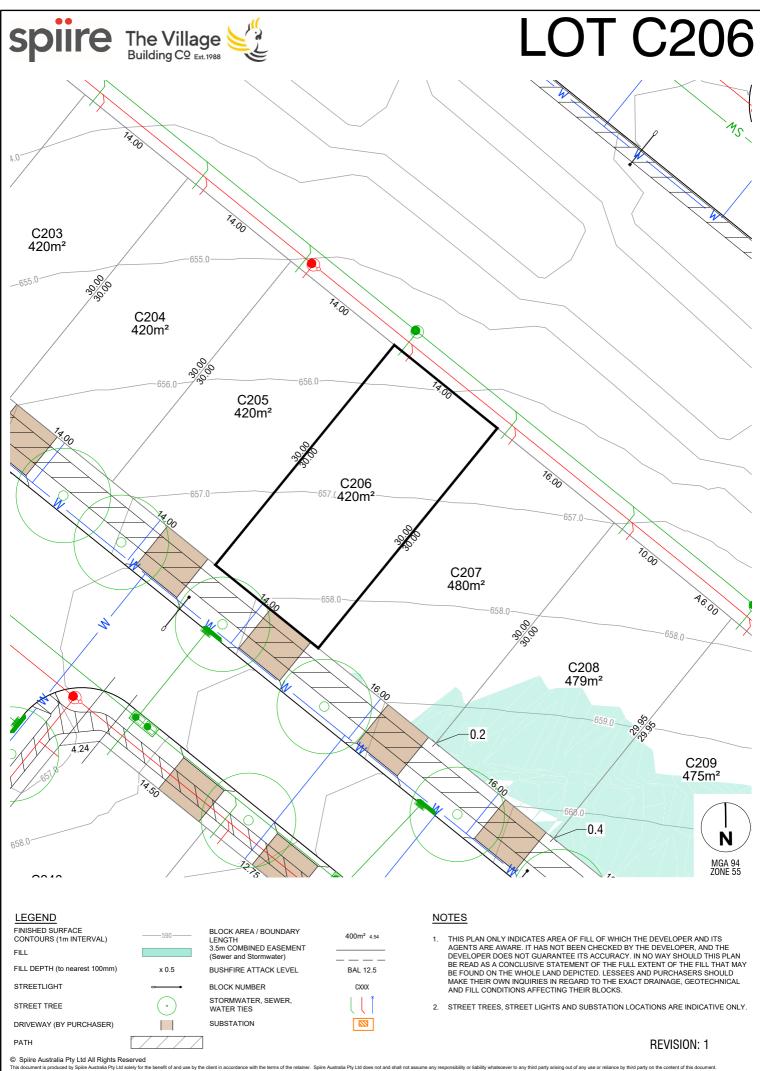

STORMWATER, SEWER, WATER TIES

۰

THIS PLAN ONLY INDICATES AREA OF PLIC OF WHICH THE DEVELOPER AND ITS AGENTS ARE AWARE. IT HAS NOT BEEN CHECKED BY THE DEVELOPER, AND THE DEVELOPER DOES NOT GUARANTEE ITS ACCURACY. IN NO WAY SHOULD THIS PLAN BE READ AS A CONCLUSIVE STATEMENT OF THE FULL EXTENT OF THE FILL THAT MAY BE FOUND ON THE WHOLE LAND DEPICTED. LESSEES AND PURCHASERS SHOULD MAKE THEIR OWN INQUIRIES IN REGARD TO THE EXACT DRAINAGE, GEOTECHNICAL AND FILL CONDITIONS AFFECTING THEIR BLOCKS.

2. STREET TREES, STREET LIGHTS AND SUBSTATION LOCATIONS ARE INDICATIVE ONLY.

ver to any third party arising out of any use or reliance by third party on the content of this document.