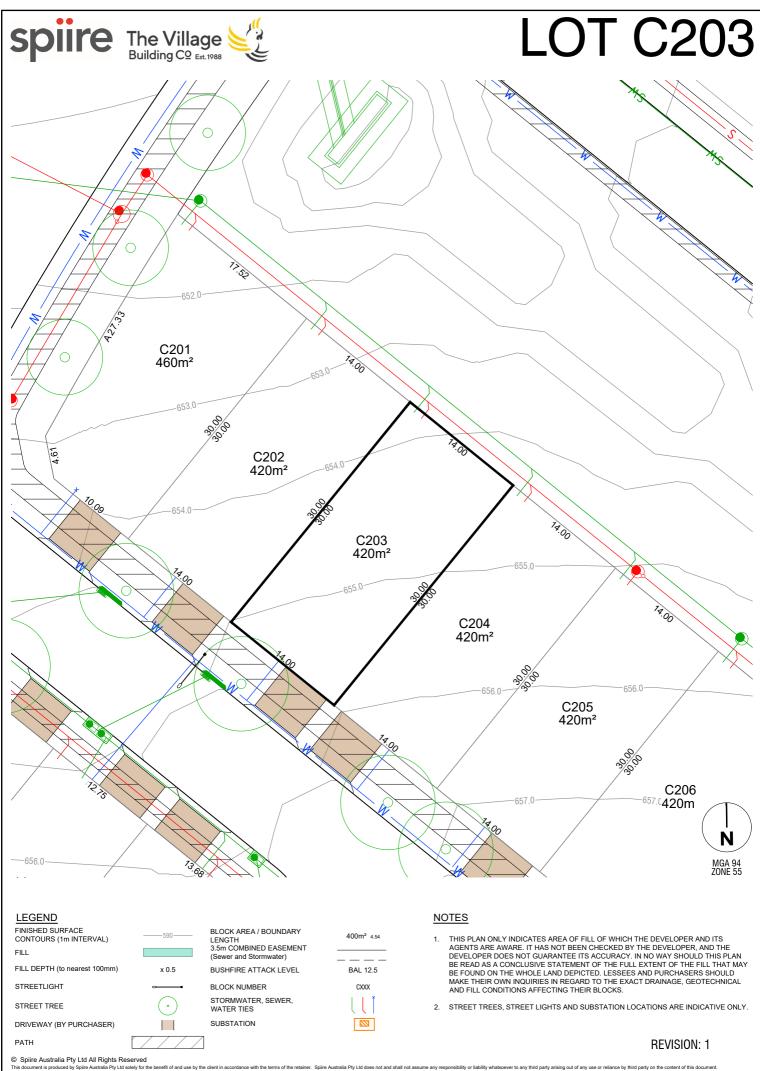

STORMWATER, SEWER, WATER TIES

۰

THIS PLAN ONLY INDICATES AREA OF PLIC OF WHICH THE DEVELOPER AND ITS AGENTS ARE AWARE. IT HAS NOT BEEN CHECKED BY THE DEVELOPER, AND THE DEVELOPER DOES NOT GUARANTEE ITS ACCURACY. IN NO WAY SHOULD THIS PLAN BE READ AS A CONCLUSIVE STATEMENT OF THE FULL EXTENT OF THE FILL THAT MAY BE FOUND ON THE WHOLE LAND DEPICTED. LESSEES AND PURCHASERS SHOULD MAKE THEIR OWN INQUIRIES IN REGARD TO THE EXACT DRAINAGE, GEOTECHNICAL AND FILL CONDITIONS AFFECTING THEIR BLOCKS.

2. STREET TREES, STREET LIGHTS AND SUBSTATION LOCATIONS ARE INDICATIVE ONLY.

ver to any third party arising out of any use or reliance by third party on the content of this document.