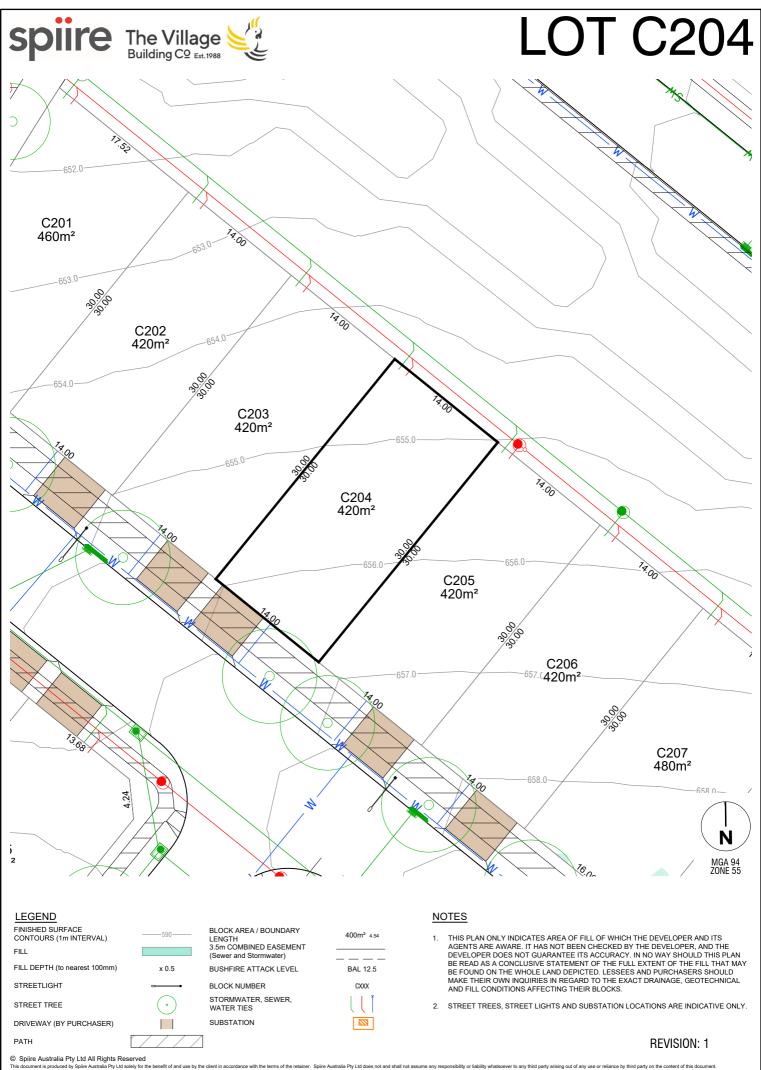

SOUTH JERRABOMBERRA STAGE 2C SALES PLANS dwg layout name C204 plotted by Jimi Zhang (321276/0000/Clvil)4CAD/Sales Plans plot date 01/05/2024 10:19 AM Sheet of Sheets 320895

plotted by Jimi Zhang of Sheets

STORMWATER, SEWER, WATER TIES

۰

THIS PLAN ONLY INDICATES AREA OF PLIC OF WHICH THE DEVELOPER AND ITS AGENTS ARE AWARE. IT HAS NOT BEEN CHECKED BY THE DEVELOPER, AND THE DEVELOPER DOES NOT GUARANTEE ITS ACCURACY. IN NO WAY SHOULD THIS PLAN BE READ AS A CONCLUSIVE STATEMENT OF THE FULL EXTENT OF THE FILL THAT MAY BE FOUND ON THE WHOLE LAND DEPICTED. LESSEES AND PURCHASERS SHOULD MAKE THEIR OWN INQUIRIES IN REGARD TO THE EXACT DRAINAGE, GEOTECHNICAL AND FILL CONDITIONS AFFECTING THEIR BLOCKS.

2. STREET TREES, STREET LIGHTS AND SUBSTATION LOCATIONS ARE INDICATIVE ONLY.

ver to any third party arising out of any use or reliance by third party on the content of this document.