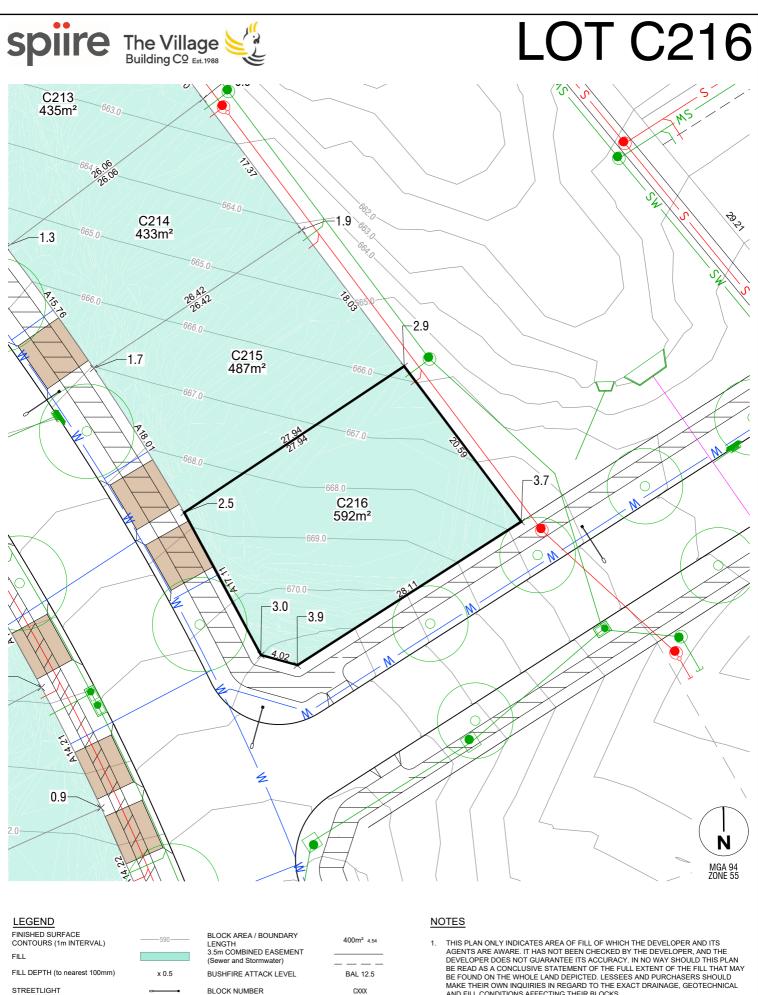

PATH

JERRABOMBERRA STAGE 2C SALES PLANS.dwg 00000Civit AC ADISales Plans not date 01/05/2024 STREET TREE

DRIVEWAY (BY PURCHASER)

PATH

SOUTH,

320895

layout name C216 plotted by Jimi Zhang 10:19 AM Sheet of Sheets