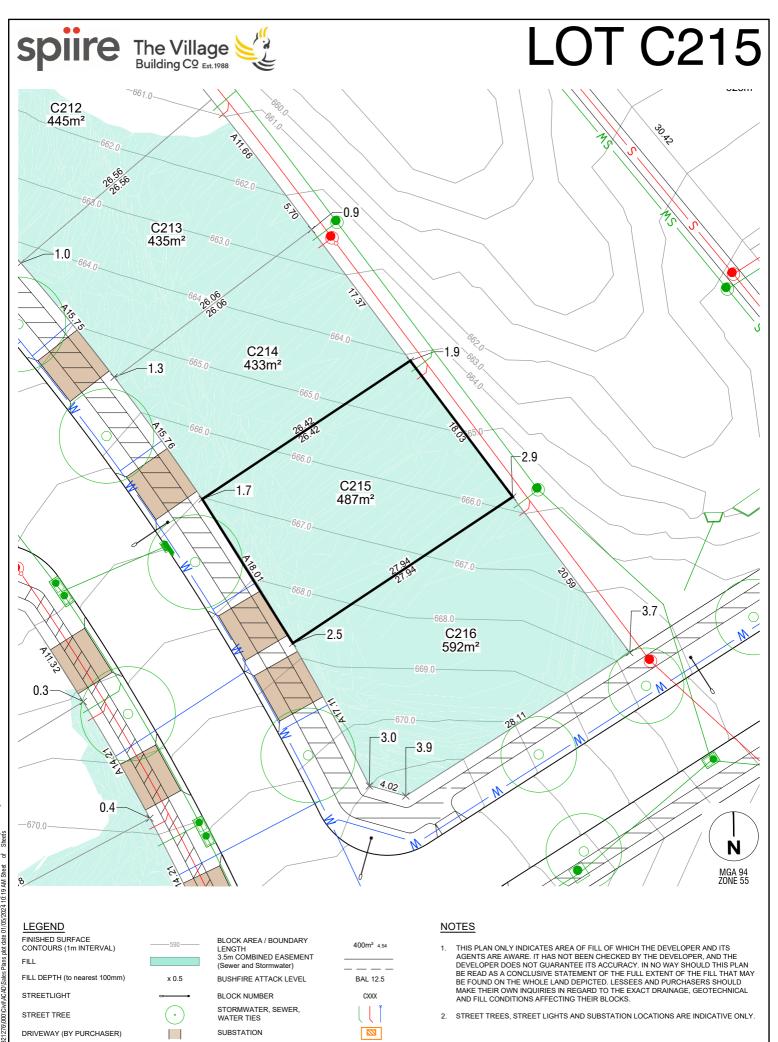

STORMWATER, SEWER, WATER TIES

۰

THIS PLAN ONLY INDICATES AREA OF PLIC OF WHICH THE DEVELOPER AND ITS AGENTS ARE AWARE. IT HAS NOT BEEN CHECKED BY THE DEVELOPER, AND THE DEVELOPER DOES NOT GUARANTEE ITS ACCURACY. IN NO WAY SHOULD THIS PLAN BE READ AS A CONCLUSIVE STATEMENT OF THE FULL EXTENT OF THE FILL THAT MAY BE FOUND ON THE WHOLE LAND DEPICTED. LESSEES AND PURCHASERS SHOULD MAKE THEIR OWN INQUIRIES IN REGARD TO THE EXACT DRAINAGE, GEOTECHNICAL AND FILL CONDITIONS AFFECTING THEIR BLOCKS.

2. STREET TREES, STREET LIGHTS AND SUBSTATION LOCATIONS ARE INDICATIVE ONLY.

ver to any third party arising out of any use or reliance by third party on the content of this document.