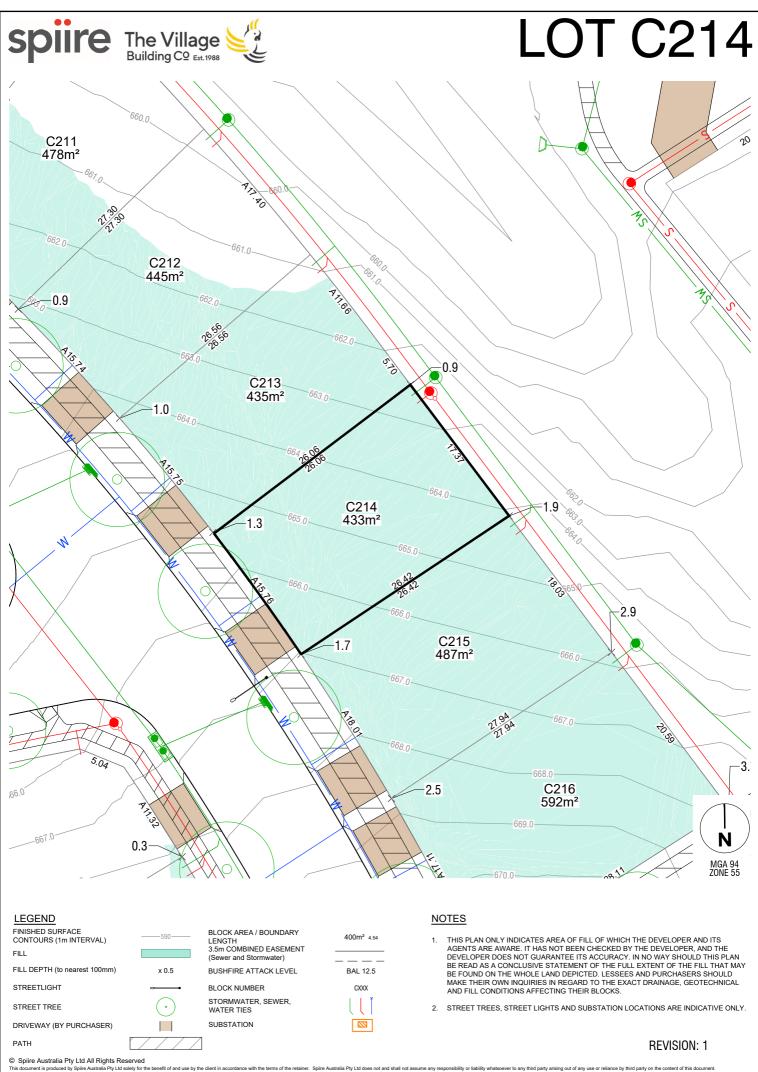

layout name C214 plotted by Jimi Zhang 10:19 AM Sheet of Sheets

© Spiire Australia Pty Ltd All Rights Reserved This document is produced by Spiire Australia Pty Ltd solely for the benefit of and use by the client in accordance with the terms of the retainer. Spiire Australia Pty Ltd does not and shall not assume any responsibility or liability whatsoever to any third party arising out of any use or reliance by third party on the content of this document