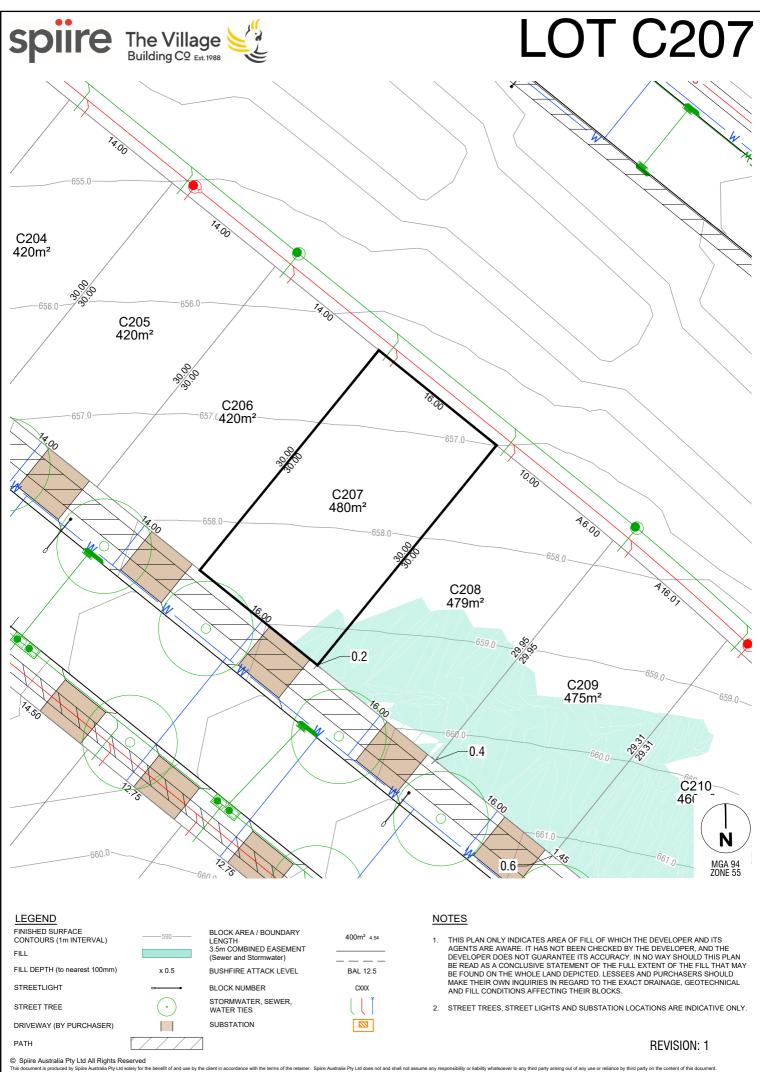

STORMWATER, SEWER, WATER TIES

۰

THIS PLAN ONLY INDICATES AREA OF PLIC OF WHICH THE DEVELOPER AND ITS AGENTS ARE AWARE. IT HAS NOT BEEN CHECKED BY THE DEVELOPER, AND THE DEVELOPER DOES NOT GUARANTEE ITS ACCURACY. IN NO WAY SHOULD THIS PLAN BE READ AS A CONCLUSIVE STATEMENT OF THE FULL EXTENT OF THE FILL THAT MAY BE FOUND ON THE WHOLE LAND DEPICTED. LESSEES AND PURCHASERS SHOULD MAKE THEIR OWN INQUIRIES IN REGARD TO THE EXACT DRAINAGE, GEOTECHNICAL AND FILL CONDITIONS AFFECTING THEIR BLOCKS.

2. STREET TREES, STREET LIGHTS AND SUBSTATION LOCATIONS ARE INDICATIVE ONLY.

ver to any third party arising out of any use or reliance by third party on the content of this document.