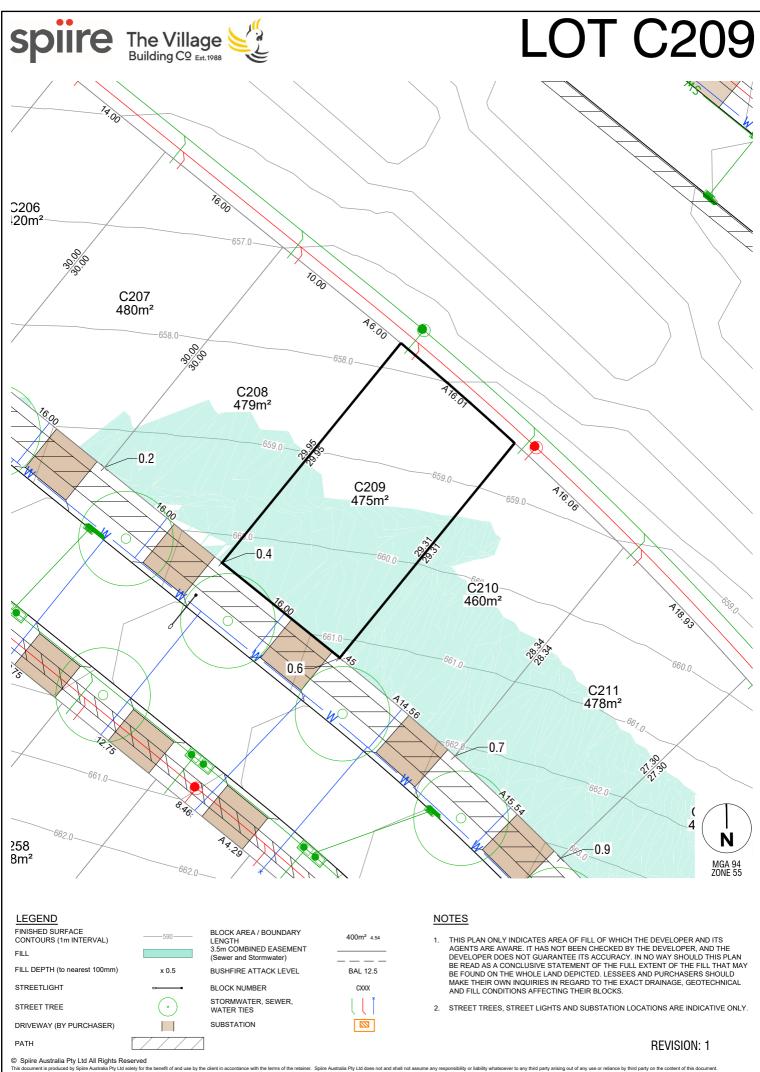

STORMWATER, SEWER, WATER TIES

۰

THIS PLAN ONLY INDICATES AREA OF PLIC OF WHICH THE DEVELOPER AND ITS AGENTS ARE AWARE. IT HAS NOT BEEN CHECKED BY THE DEVELOPER, AND THE DEVELOPER DOES NOT GUARANTEE ITS ACCURACY. IN NO WAY SHOULD THIS PLAN BE READ AS A CONCLUSIVE STATEMENT OF THE FULL EXTENT OF THE FILL THAT MAY BE FOUND ON THE WHOLE LAND DEPICTED. LESSEES AND PURCHASERS SHOULD MAKE THEIR OWN INQUIRIES IN REGARD TO THE EXACT DRAINAGE, GEOTECHNICAL AND FILL CONDITIONS AFFECTING THEIR BLOCKS.

2. STREET TREES, STREET LIGHTS AND SUBSTATION LOCATIONS ARE INDICATIVE ONLY.

ver to any third party arising out of any use or reliance by third party on the content of this document.