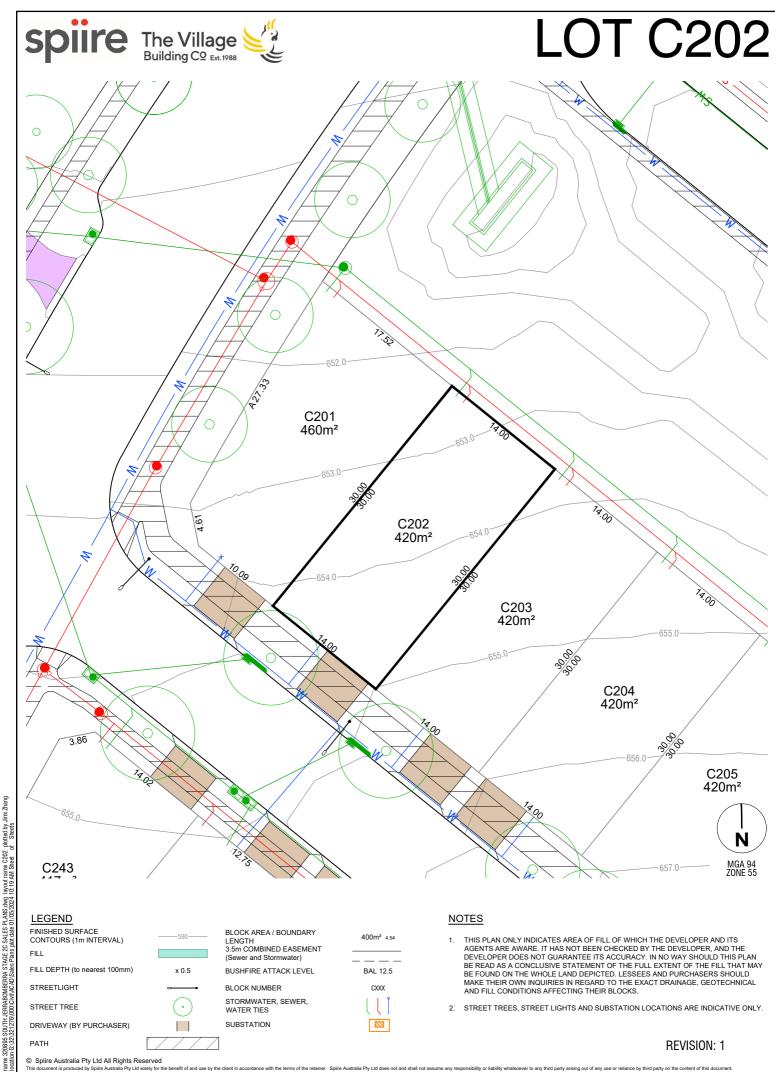

STORMWATER, SEWER, WATER TIES

۰

THIS PLAN ONLY INDICATES AREA OF PLIC OF WHICH THE DEVELOPER AND ITS AGENTS ARE AWARE. IT HAS NOT BEEN CHECKED BY THE DEVELOPER, AND THE DEVELOPER DOES NOT GUARANTEE ITS ACCURACY. IN NO WAY SHOULD THIS PLAN BE READ AS A CONCLUSIVE STATEMENT OF THE FULL EXTENT OF THE FILL THAT MAY BE FOUND ON THE WHOLE LAND DEPICTED. LESSEES AND PURCHASERS SHOULD MAKE THEIR OWN INQUIRIES IN REGARD TO THE EXACT DRAINAGE, GEOTECHNICAL AND FILL CONDITIONS AFFECTING THEIR BLOCKS.

2. STREET TREES, STREET LIGHTS AND SUBSTATION LOCATIONS ARE INDICATIVE ONLY.

ver to any third party arising out of any use or reliance by third party on the content of this document.