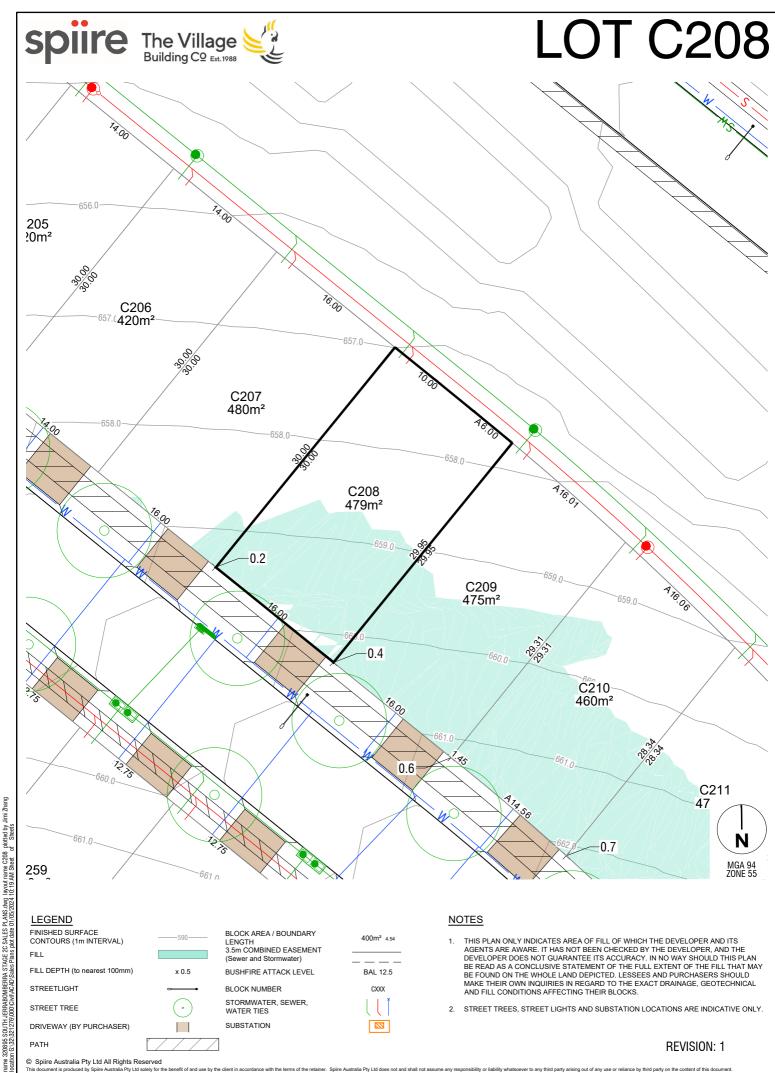

STORMWATER, SEWER, WATER TIES

۰

THIS PLAN ONLY INDICATES AREA OF PLIC OF WHICH THE DEVELOPER AND ITS AGENTS ARE AWARE. IT HAS NOT BEEN CHECKED BY THE DEVELOPER, AND THE DEVELOPER DOES NOT GUARANTEE ITS ACCURACY. IN NO WAY SHOULD THIS PLAN BE READ AS A CONCLUSIVE STATEMENT OF THE FULL EXTENT OF THE FILL THAT MAY BE FOUND ON THE WHOLE LAND DEPICTED. LESSEES AND PURCHASERS SHOULD MAKE THEIR OWN INQUIRIES IN REGARD TO THE EXACT DRAINAGE, GEOTECHNICAL AND FILL CONDITIONS AFFECTING THEIR BLOCKS.

2. STREET TREES, STREET LIGHTS AND SUBSTATION LOCATIONS ARE INDICATIVE ONLY.

ver to any third party arising out of any use or reliance by third party on the content of this document.